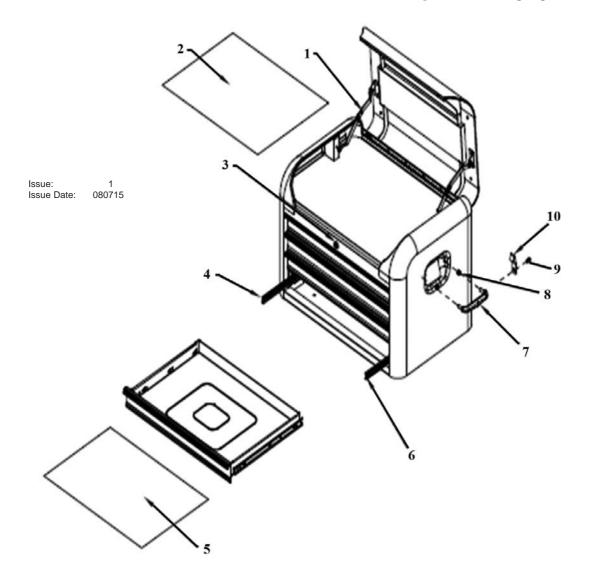

## PARTS FOR:

**TOPCHEST 4 DRAWER RETRO -BLUE WITH WHITE STRIPE** 

MODEL: AP28104BWS

| ITEM | PART NO       | DESCRIPTION       |
|------|---------------|-------------------|
| 1    | AP28104BWS.01 | STRUT             |
| 2    | AP28104BWS.02 | LINER             |
| 3    | AP28104BWS.03 | LOCK & KEY        |
| 4    | AP28104BWS.04 | BEARING SLIDE (R) |
| 5    | AP28104BWS.05 | DRAWER LINER      |
| 6    | AP28104BWS.06 | BEARING SLIDE (L) |
| 7    | AP28104BWS.07 | CHEST HANDLE      |
| 8    | AP28104BWS.08 | HEX NUT (M8)      |
| 9    | AP28104BWS.09 | HEX BOLT (M6x12)  |
| 10   | AP28104BWS.10 | CONNECTOR         |