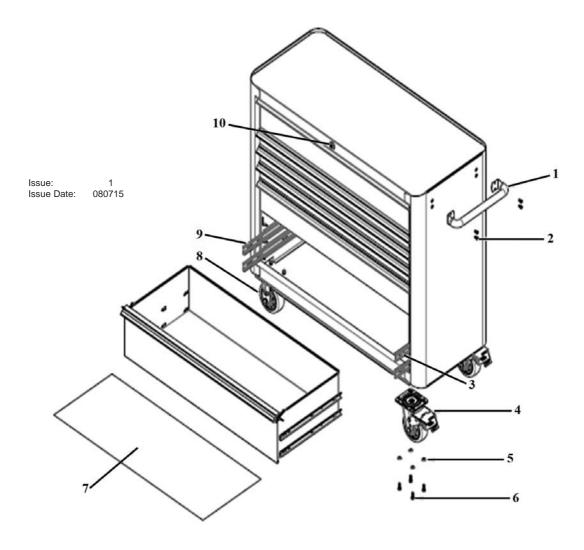

PARTS FOR: **ROLLCAB 6 DRAWER WIDE RETRO -BLUE WITH WHITE STRIPE** MODEL: AP41206BWS

| ITEM | PART NO       | DESCRIPTION       |
|------|---------------|-------------------|
| 1    | AP41206BWS.01 | CABINET HANDLE    |
| 2    | AP41206BWS.02 | HEX BOLT (M6x12)  |
| 3    | AP41206BWS.03 | BEARING SLIDE (R) |
| 4    | AP41206BWS.04 | SWIVEL CASTOR     |
| 5    | AP41206BWS.05 | WASHER            |
| 6    | AP41206BWS.06 | HEX BOLT (M8x20)  |
| 7    | AP41206BWS.07 | DRAWER LINER      |
| 8    | AP41206BWS.08 | RIGID CASTOR      |
| 9    | AP41206BWS.09 | BEARING SLIDE (L) |
| 10   | AP41206BWS.10 | LOCK AND KEY      |