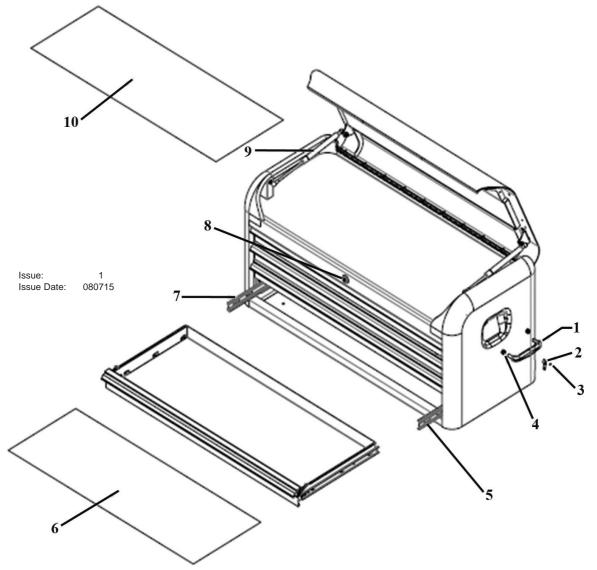

## PARTS FOR:

**TOPCHEST 4 DRAWER WIDE RETRO -BLUE WITH WHITE STRIPE** 

MODEL: AP41104BWS

| ITEM | PART NO       | DESCRIPTION       |
|------|---------------|-------------------|
| 1    | AP41104BWS.01 | CHEST HANDLE      |
| 2    | AP41104BWS.02 | CONNECTOR         |
| 3    | AP41104BWS.03 | HEX BOLT (M6x12)  |
| 4    | AP41104BWS.04 | HEX NUT (M8)      |
| 5    | AP41104BWS.05 | BEARING SLIDE (R) |
| 6    | AP41104BWS.06 | DRAWER LINER      |
| 7    | AP41104BWS.07 | BEARING SLIDE (L) |
| 8    | AP41104BWS.08 | LOCK AND KEY      |
| 9    | AP41104BWS.09 | GAS STRUT         |
| 10   | AP41104BWS.10 | TOP LINER         |