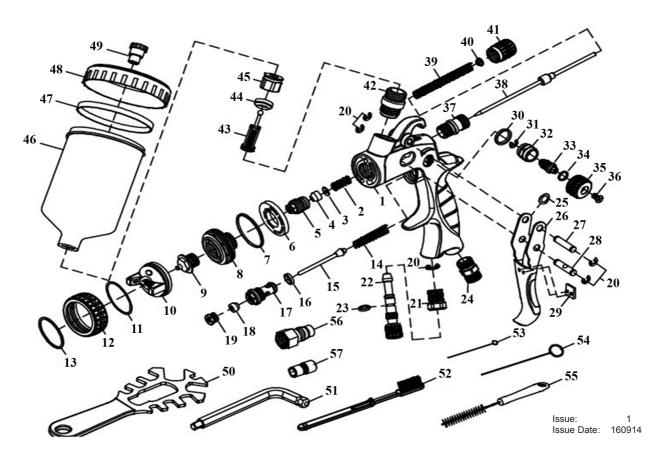

PARTS FOR: **HVLP GRAVITY FEED SPRAY GUN 1.4mm SET-UP** MODEL: HVLP01

| ITEM   | PART NO   | DESCRIPTION           | ITEM  | PART NO      | DESCRIPTION                  |
|--------|-----------|-----------------------|-------|--------------|------------------------------|
| 1      | HVLP01.01 | GUN BODY              | 29    | HVLP01.29    | WASHER                       |
| 2      | HVLP01.02 | NEEDLE PACKING SPRING | 30    | HVLP01.30    | GASKET                       |
| 3      | HVLP01.03 | NEEDLE PACKING WASHER | 31    | HVLP01.31    | RETAINER                     |
| 4      | HVLP01.04 | NEEDLE PACKING GASKET | 32    | HVLP01.32    | SPRAY PATTERN ADJUST ADAPTOR |
| 5<br>6 | HVLP01.05 | NEEDLE PACKING SCREW  | 33    | HVLP01.33    | SPRAY PATTERN ADJUST LEVER   |
| 6      | HVLP01.06 | AIR BAFFLE            | 34    | HVLP01.34    | WASHER                       |
| 7      | HVLP01.07 | WASHER FOR NOZZLE SET | 35    | HVLP01.35    | SPRAY PATTERN ADJUST KNOB    |
| 8      | HVLP01.08 | NOZZLE SET            | 36    | HVLP01.36    | SCREW                        |
| 9      | HVLP01.09 | NOZZLE 1.4mm          | 37    | HVLP01.37    | NEEDLE ADJUST ADAPTOR        |
| 10     | HVLP01.10 | AIR CAP 1.4mm         | 38    | HVLP01.38    | NEEDLE 1.4mm                 |
| 11     | HVLP01.11 | WASHER FOR AIR CAP    | 39    | HVLP01.39    | NEEDLE ADJUST SPRING         |
| 12     | HVLP01.12 | LOCK RING             | 40    | HVLP01.40    | SPRING PLUG                  |
| 13     | HVLP01.13 | RETAINER              | 41    | HVLP01.41    | NEEDLE ADJUST KNOB           |
| 14     | HVLP01.14 | AIR VALVE SPRING      | 42    | HVLP01.42    | CUP ADAPTOR                  |
| 15     | HVLP01.15 | AIR VALVE SPINDLE     | 43    | HVLP01.43    | STRAINER                     |
| 16     | HVLP01.16 | AIR VALVE WASHER      | 44-49 | HVLP01.44-49 | CONTAINER ASS'Y              |
| 17     | HVLP01.17 | AIR VALVE             | 50    | HVLP01.50    | MULTI-PURPOSE SPANNER        |
| 18     | HVLP01.18 | AIR VALVE SEAT        | 51    | HVLP01.51    | HEX SPANNER                  |
| 19     | HVLP01.19 | SEALING SCREW         | 52    | HVLP01.52    | BRUSH (A)                    |
| 20     | HVLP01.20 | RETAINER              | 53    | HVLP01.53    | CLEANING PIN (A)             |
| 21     | HVLP01.21 | AIR ADJUST ADAPTOR    | 54    | HVLP01.54    | CLEANING PIN (B)             |
| 22     | HVLP01.22 | AIR ADJUST KNOB       | 55    | HVLP01.55    | BRUSH (B)                    |
| 23     | HVLP01.23 | GLAND SEAL            | 56    | HVLP01.56    | MALE ADAPTOR                 |
| 24     | HVLP01.24 | AIR ADAPTOR           | 57    | HVLP01.57    | HEX SOCKET                   |
| 25     | HVLP01.25 | WASHER                |       |              |                              |
| 26     | HVLP01.26 | TRIGGER               | ΟΡΤΙΟ | NAL SET-UPS  |                              |
| 27     | HVLP01.27 | TRIGGER PIN           |       | HVLP01-S1.3  | SET-UP 1.3mm                 |
| 28     | HVLP01.28 | HINGE PIN             |       | HVLP01-S1.7  | SET-UP 1.7mm                 |
|        |           |                       |       |              |                              |