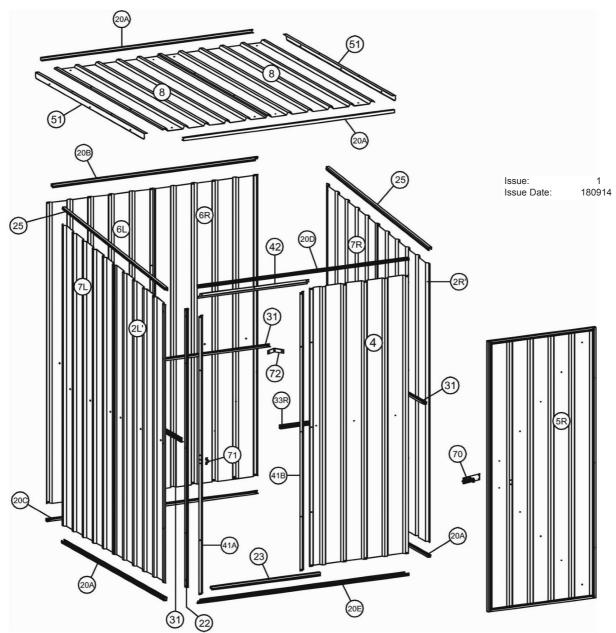

## PARTS FOR:

## **GALVANIZED STEEL SHED GREEN 1.5x1.5x1.9mtr**

MODEL: GSS1515G

| ITEM | PART NO  | DESCRIPTION                      | ITEM | PART NO  | DESCRIPTION                      |
|------|----------|----------------------------------|------|----------|----------------------------------|
| 2L   | GSSG.02L | SIDE PANEL (LEFT SIDE)           | 20E  | GSSG.20E | LOWER SUPPORT (DOOR/FRONT PANEL) |
| 2R   | GSSG.02R | SIDE PANEL (RIGHT SIDE)          | 22   | GSSG.22  | UPRIGHT SUPPORT BEAM             |
| 4    | GSSG.04  | FRONT PANEL                      | 23   | GSSG.23  | LOWER SUPPORT (DOOR)             |
| 5R   | GSSG.05R | DOOR                             | 25   | GSSG.25  | UPPER SUPPORT (SIDE PANEL)       |
| 6L   | GSSG.06L | REAR PANEL (LEFT SIDE)           | 31   | GSSG.31  | MIDDLE SUPPORT (REAR PANEL)      |
| 6R   | GSSG.06R | REAR PANEL (RIGHT SIDE)          | 33R  | GSSG.33R | MIDDLE SUPPORT (FRONT PANEL R/S) |
| 7L   | GSSG.07L | SIDE PANEL (LEFT SIDE)           | 41A  | GSSG.41A | DOOR SUPPORT BEAM (LEFT SIDE)    |
| 7R   | GSSG.07R | SIDE PANEL (RIGHT SIDE)          | 41B  | GSSG.41B | DOOR SUPPORT BEAM (RIGHT SIDE)   |
| 8    | GSSG.08  | ROOF                             | 42   | GSSG.42  | UPPER SUPPORT (DOOR)             |
| 20A  | GSSG.20A | SUPPORT FOR ROOF/SIDE PANEL      | 51   | GSSG.51  | END ROOF SUPPORT                 |
| 20B  | GSSG.20B | UPPER SUPPORT (REAR PANEL)       | 70   | GSSG.70  | BOLT LOCK                        |
| 20C  | GSSG.20C | LOWER SUPPORT (REAR PANEL)       | 71   | GSSG.71  | LOCK BRACE                       |
| 20D  | GSSG.20D | UPPER SUPPORT (DOOR/FRONT PANEL) | 72   | GSSG.72  | ANGLE BRACE)                     |