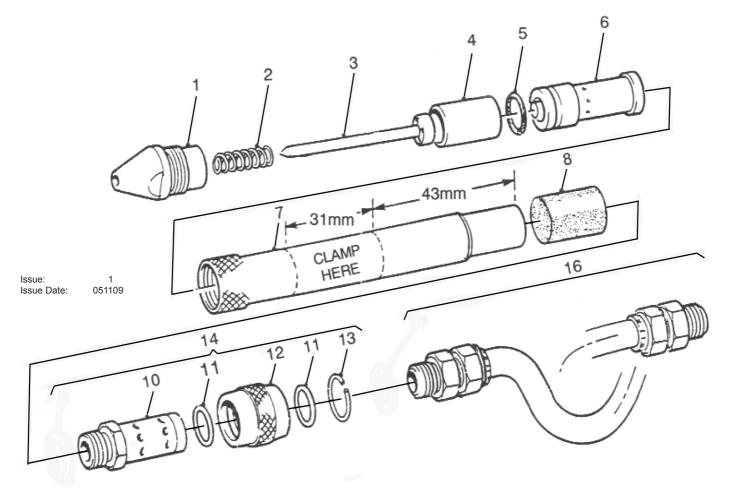

## AIR POWERED ENGRAVING PEN

MODEL: SA96

| ITEM | PART NO | DESCRIPTION          |
|------|---------|----------------------|
| 1    | SA96/01 | NOSE                 |
| 2    | SA96/02 | SPRING               |
| 3    | SA96/03 | NEEDLE               |
| 4    | SA96/04 | TUBE                 |
| 5    | SA96/05 | O-RING               |
| 6    | SA96/06 | CYLINDER/PISTON ASSY |
| 7    | SA96/07 | BODY                 |
| 8    | SA96/08 | FILTER, AIR          |
| 10   | SA96/10 | STEM                 |
| 11   | SA96/11 | O-RING               |
| 12   | SA96/12 | SLEEVE, VALVE        |
| 13   | SA96/13 | CIRCLIP              |
| 14   | SA96/14 | VALVE, COMPLETE      |
| 16   | SA96/16 | HOSE                 |