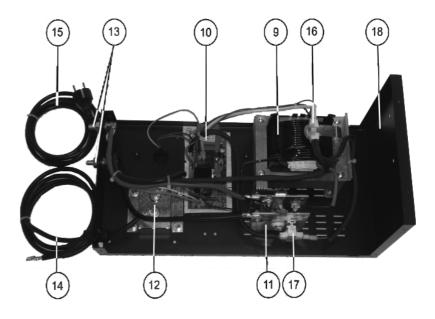

## **ELECTRONIC CHARGER STARTER 12/24V 300A MAX**

MODEL: ECS300

Issue: 04.08.14 Issue Date:

| ITEM | PART NO    | DESCRIPTION           |
|------|------------|-----------------------|
| 1    | ECS300.01  | FRONT PANEL           |
| 2    | ECS300.02  | CORD SUPPORT          |
| 3    | ECS300.03  | DISPLAY PANEL         |
| 4    | ECS300.04  | HANDLE                |
| 5    | ECS300.05  | CABLE REEL KIT        |
| 6    | ECS300.06  | CLAMP SUPPORT KIT     |
| 7    | ECS300.07  | WHEEL AXLE            |
| 8    | ECS300.08  | WHEEL KIT             |
| 9    | ECS300.09  | TRANSFORMER           |
| 10   | ECS300.10  | ELECTRONIC CARD       |
| 11   | ECS300.11  | RECTIFIER             |
| 12   | ECS300.12  | FUSE SUPPORT          |
| 13   | ECS300.13  | POWER OUTLET          |
| 14   | ECS300.14  | NEGATIVE CABLE        |
| 15   | ECS300.15  | POWER SUPPLY CABLE    |
| 16   | ECS300.16  | THERMOSTAT 13A        |
| 17   | ECS300.17  | THERMOSTAT 11A        |
| 18   | ECS300.18  | BASE                  |
| 19   | ECS300.19  | POSITIVE CLAMP        |
| 19A  | ECS300.19A | NEGATIVE CLAMP        |
| 20   | ECS300.20  | POSITIVE CABLE        |
| 21   | 120/122351 | FUSE (SINGLE- 80A)    |
|      | 120/802260 | FUSE (PK OF 20 - 80A) |
| 22   | ECS300.22  | OUTPUT KNOB KIT       |