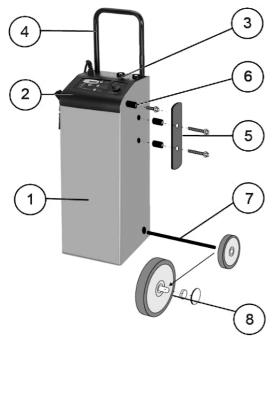

## **ELECTRONIC CHARGER STARTER 12/24V 300A MAX**

MODEL: ECS300

Issue: 04.08.14 Issue Date:

| ITEM | PART NO    | DESCRIPTION           |
|------|------------|-----------------------|
| 1    | ECS300.01  | FRONT PANEL           |
| 2    | ECS300.02  | CORD SUPPORT          |
| 3    | ECS300.03  | DISPLAY PANEL         |
| 4    | ECS300.04  | HANDLE                |
| 5    | ECS300.05  | CABLE REEL KIT        |
| 6    | ECS300.06  | CLAMP SUPPORT KIT     |
| 7    | ECS300.07  | WHEEL AXLE            |
| 8    | ECS300.08  | WHEEL KIT             |
| 9    | ECS300.09  | TRANSFORMER           |
| 10   | ECS300.10  | ELECTRONIC CARD       |
| 11   | ECS300.11  | RECTIFIER             |
| 12   | ECS300.12  | FUSE SUPPORT          |
| 13   | ECS300.13  | POWER OUTLET          |
| 14   | ECS300.14  | NEGATIVE CABLE        |
| 15   | ECS300.15  | POWER SUPPLY CABLE    |
| 16   | ECS300.16  | THERMOSTAT 13A        |
| 17   | ECS300.17  | THERMOSTAT 11A        |
| 18   | ECS300.18  | BASE                  |
| 19   | ECS300.19  | POSITIVE CLAMP        |
| 19A  | ECS300.19A | NEGATIVE CLAMP        |
| 20   | ECS300.20  | POSITIVE CABLE        |
| 21   | 120/122351 | FUSE (SINGLE- 80A)    |
|      | 120/802260 | FUSE (PK OF 20 - 80A) |
| 22   | ECS300.22  | OUTPUT KNOB KIT       |