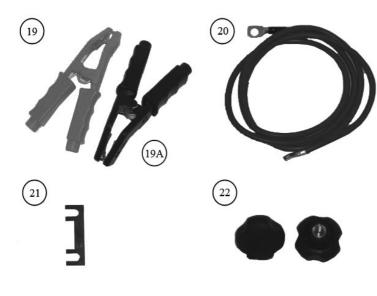

## **ELECTRONIC CHARGER STARTER 12/24V 300A MAX**

MODEL: ECS300

Issue: 04.08.14 Issue Date:

| ITEM | PART NO    | DESCRIPTION           |
|------|------------|-----------------------|
| 1    | ECS300.01  | FRONT PANEL           |
| 2    | ECS300.02  | CORD SUPPORT          |
| 3    | ECS300.03  | DISPLAY PANEL         |
| 4    | ECS300.04  | HANDLE                |
| 5    | ECS300.05  | CABLE REEL KIT        |
| 6    | ECS300.06  | CLAMP SUPPORT KIT     |
| 7    | ECS300.07  | WHEEL AXLE            |
| 8    | ECS300.08  | WHEEL KIT             |
| 9    | ECS300.09  | TRANSFORMER           |
| 10   | ECS300.10  | ELECTRONIC CARD       |
| 11   | ECS300.11  | RECTIFIER             |
| 12   | ECS300.12  | FUSE SUPPORT          |
| 13   | ECS300.13  | POWER OUTLET          |
| 14   | ECS300.14  | NEGATIVE CABLE        |
| 15   | ECS300.15  | POWER SUPPLY CABLE    |
| 16   | ECS300.16  | THERMOSTAT 13A        |
| 17   | ECS300.17  | THERMOSTAT 11A        |
| 18   | ECS300.18  | BASE                  |
| 19   | ECS300.19  | POSITIVE CLAMP        |
| 19A  | ECS300.19A | NEGATIVE CLAMP        |
| 20   | ECS300.20  | POSITIVE CABLE        |
| 21   | 120/122351 | FUSE (SINGLE- 80A)    |
|      | 120/802260 | FUSE (PK OF 20 - 80A) |
| 22   | ECS300.22  | OUTPUT KNOB KIT       |