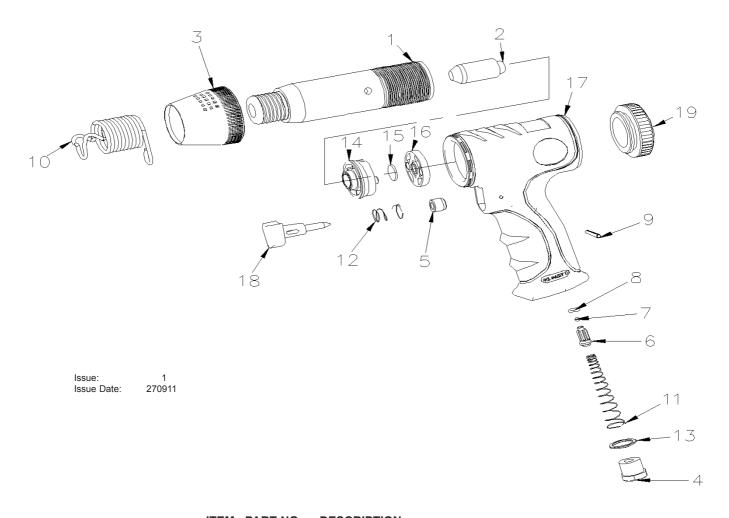

PARTS FOR: AIR HAMMER KIT COMPOSITE PREMIER -MEDIUM STROKE LOW VIBRATION MODEL: SA613

| ITEM | PART NO  | DESCRIPTION       |
|------|----------|-------------------|
| 1    | SA613.01 | CYLINDER (120mm)  |
| 2    | SA613.02 |                   |
| 3    | SA613.03 | EXHAUST DEFLECTOR |
| 4    | SA613.04 | AIR INLET         |
| 5    | SA613.05 | VALVE SLEEVE      |
| 6    | SA613.06 | VALVE STEM        |
| 7    | SA613.07 | STEEL BALL        |
| 8    | SA613.08 | O-RING            |
| 9    | SA613.09 | ROLL PIN          |
| 10   | SA613.10 | SPRING RETAINER   |
| 11   | SA613.11 | SPRING            |
| 12   | SA613.12 | SPRING            |
| 13   | SA613.13 | SHIM PLATE        |
| 14   | SA613.14 | VALVE CASE        |
| 15   | SA613.15 | VALVE DISC        |
| 16   | SA613.16 | LID-VALVE         |
| 17   | SA613.17 | HOUSING           |
| 18   | SA613.18 | TRIGGER           |
| 19   | SA613.19 | AIR CUSHION       |