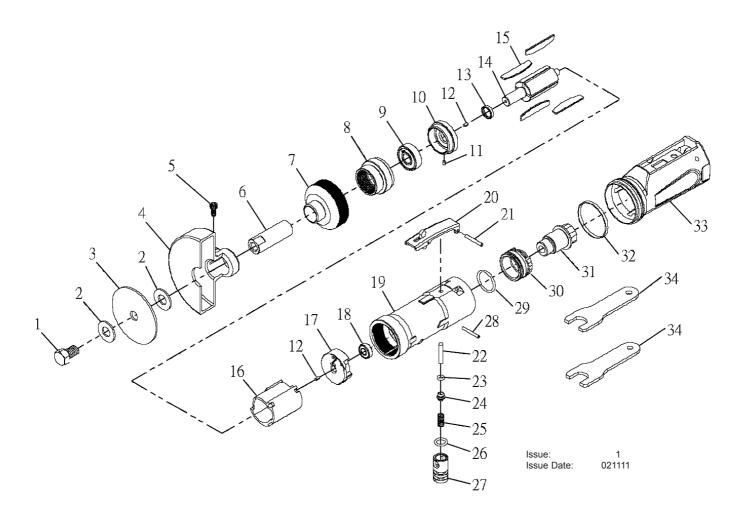

## **AIR CUT-OFF TOOL 75mm PREMIER**

**MODEL: SA650.V3** 

| ITEM | PART NO     | DESCRIPTION           | ITEM | PART NO     | DESCRIPTION          |
|------|-------------|-----------------------|------|-------------|----------------------|
| 1    | SA650.V3-01 | HEX BOLT 3/8"         | 18   | SA650.V3-18 | BALL BEARING (696ZZ) |
| 2    | SA650.V3-02 | WHEEL WASHER          | 19   | SA650.V3-19 | MOTOR HOUSING        |
| 3    | SA650.V3-03 | WHEEL                 | 20   | SA650.V3-20 | SAFETY LEVER ASS'Y   |
| 4    | SA650.V3-04 | WHEEL COVER           | 21   | SA650.V3-21 | SPRING PIN           |
| 5    | SA650.V3-05 | CAP SCREW             | 22   | SA650.V3-22 | VALVE SHAFT          |
| 6    | SA650.V3-06 | SPINDLE               | 23   | SA650.V3-23 | O-RING 'P4'          |
| 7    | SA650.V3-07 | HOUSING CAP           | 24   | SA650.V3-24 | THROTTLE VALVE       |
| 8    | SA650.V3-08 | LOCK RING             | 25   | SA650.V3-25 | VALVE SPRING         |
| 9    | SA650.V3-09 | BALL BEARING (6000ZZ) | 26   | SA650.V3-26 | O-RING (P010A)       |
| 10   | SA650.V3-10 | FRONT END PLATE       | 27   | SA650.V3-27 | VALVE SCREW          |
| 11   | SA650.V3-11 | SPRING PIN            | 28   | SA650.V3-28 | SPRING PIN           |
| 12   | SA650.V3-12 | SPRING PIN            | 29   | SA650.V3-29 | O-RING               |
| 13   | SA650.V3-13 | SPACER                | 30   | SA650.V3-30 | EXHAUST SLEEVE       |
| 14   | SA650.V3-14 | ROTOR                 | 31   | SA650.V3-31 | INLET BUSHING        |
| 15   | SA650.V3-15 | ROTOR BLADE           | 32   | SA650.V3-32 | "O" RUBBER BAND      |
| 16   | SA650.V3-16 | CYLINDER              | 33   | SA650.V3-33 | HOUSING COVER        |
| 17   | SA650.V3-17 | REAR END PLATE        | 34   | SA650.V3-34 | WRENCH 14mm          |