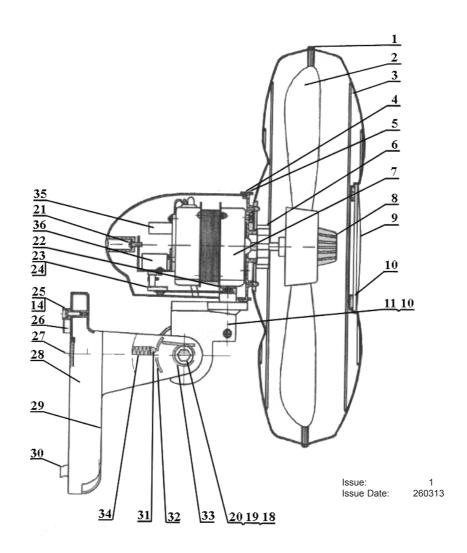

## PARTS FOR:

WALL FAN 3-SPEED 16" WITH **REMOTE CONTROL 230V** 

MODEL: SWF16WR.V2

| ITEM | PART NO       | DESCRIPTION        | ITEM | PART NO       | DESCRIPTION                |
|------|---------------|--------------------|------|---------------|----------------------------|
| 1    | SWF16WR.V2-01 | PLASTIC GUARD RING | 23   | SWF16WR.V2-23 | ARM                        |
| 2    | SWF16WR.V2-02 | BLADE 16"          | 24   | SWF16WR.V2-24 | SCREW                      |
| 3    | SWF16WR.V2-03 | FRONT GUARD        | 25   | SWF16WR.V2-25 | RUBBER FOOT                |
| 4    | SWF16WR.V2-04 | PLATE              | 26   | SWF16WR.V2-26 | COVER                      |
| 5    | SWF16WR.V2-05 | COVER              | 27   | SWF16WR.V2-27 | RUBBER COVER               |
| 6    | SWF16WR.V2-06 | FRONT GUARD NUT    | 28   | SWF16WR.V2-28 | BASE                       |
| 7    | SWF16WR.V2-07 | MOTOR              | 29   | SWF16WR.V2-29 | DECORATION PANEL           |
| 8    | SWF16WR.V2-08 | BLADE NUT          | 30   | SWF16WR.V2-30 | LIGHT PANEL                |
| 9    | SWF16WR.V2-09 | SPRING             | 31   | SWF16WR.V2-31 | HANDLE                     |
| 10   | SWF16WR.V2-10 | SCREW              | 32   | SWF16WR.V2-32 | ADJUSTING PLATE            |
| 11   | SWF16WR.V2-11 | CONNECTOR          | 33   | SWF16WR.V2-33 | SPRING                     |
| 18   | SWF16WR.V2-18 | NUT                | 34   | SWF16WR.V2-34 | SPRING                     |
| 19   | SWF16WR.V2-19 | SCREW              | 35   | SWF16WR.V2-35 | CAPACITOR                  |
| 20   | SWF16WR.V2-20 | COVER              | 36   | SWF16WR.V2-36 | MOTOR, SYNCHRO SWING       |
| 21   | SWF16WR.V2-21 | SCREW              |      | SWF16WR.V2-RC | REMOTE CONTROL (not shown) |
| 22   | SWF16WR.V2-22 | WASHER             |      |               |                            |