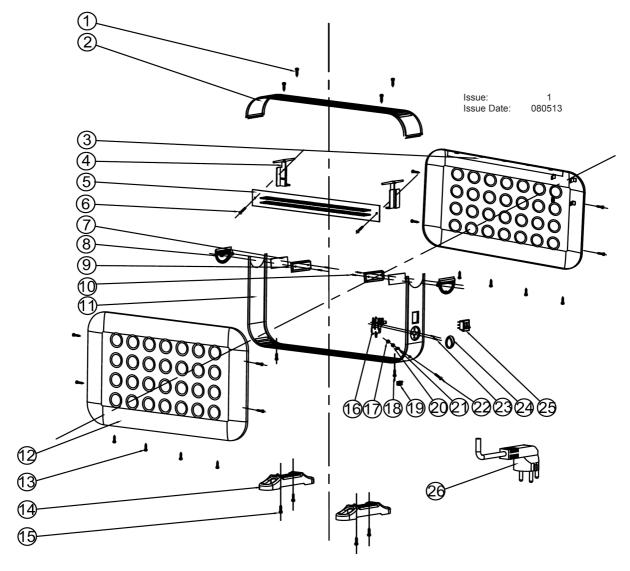

## PARTS FOR:

**CONVECTOR HEATER 2000W** 

MODEL: CD2013

| ITEM | PART NO   | DESCRIPTION           | ITEM | PART NO   | DESCRIPTION              |
|------|-----------|-----------------------|------|-----------|--------------------------|
| 1    | CD2013.01 | SCREW (ST3.5x8mm)     | 14   | CD2013.14 | FOOT                     |
| 2    | CD2013.02 | UPPER SUPPORT         | 15   | CD2013.15 | SCREW (ST4x12mm)         |
| 3    | CD2013.03 | BACK PANEL            | 16   | CD2013.16 | THERMOSTAT               |
| 4    | CD2013.04 | SIDE BRACKET          | 17   | CD2013.17 | NUT (M4)                 |
| 5    | CD2013.05 | HEATING ELEMENT       | 18   | CD2013.18 | SCREW (ST4x10mm)         |
| 6    | CD2013.06 | SCREW (ST3.5x10mm)    | 19   | CD2013.19 | CORD CLAMP               |
| 7    | CD2013.07 | HEAT INSULATING FELT  | 20   | CD2013.20 | SPRING WASHER            |
| 8    | CD2013.08 | HANDLE                | 21   | CD2013.21 | TOOTH WASHER             |
| 9    | CD2013.09 | HEAT INSULATING COVER | 22   | CD2013.22 | SCREW (M4x10mm)          |
| 10   | CD2013.10 | SCREW (ST3.5x14mm)    | 23   | CD2013.23 | SCREW (M3x8mm)           |
| 11   | CD2013.11 | LOWER SUPPORT         | 24   | CD2013.24 | CONTROL KNOB             |
| 12   | CD2013.12 | FRONT PANEL           | 25   | CD2013.25 | ROCKET SWITCH (250V 16A) |
| 13   | CD2013.13 | SCREW (ST4x8mm)       | 26   | CD2013.26 | POWER CORD               |
|      |           |                       |      |           |                          |