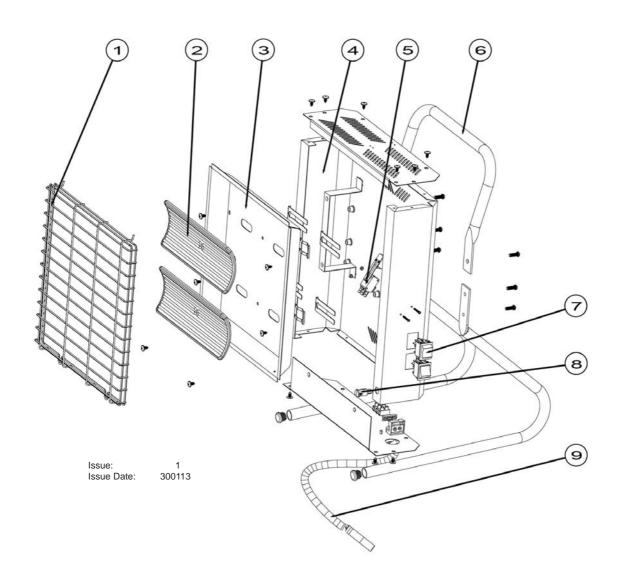

## CERAMIC HEATER 1.4/2.8kW/110V

**MODEL: CH28110V** 

| ITEM | PART NO     | DESCRIPTION                 |
|------|-------------|-----------------------------|
| 1    | CH28110V.01 | METAL FRONT GRILLE          |
| 2    | CH28110V.02 | <b>HEATING ELEMENT 110V</b> |
| 3    | CH28110V.03 | REFLECTOR                   |
| 4    | CH28110V.04 | HOUSING                     |
| 5    | CH28110V.05 | TILT SWITCH                 |
| 6    | CH28110V.06 | FRAME                       |
| 7    | CH28110V.07 | MAIN SWITCH                 |
| 8    | CH28110V.08 | INDICATOR LAMP              |
| 9    | CH28110V.09 | POWER CORD                  |