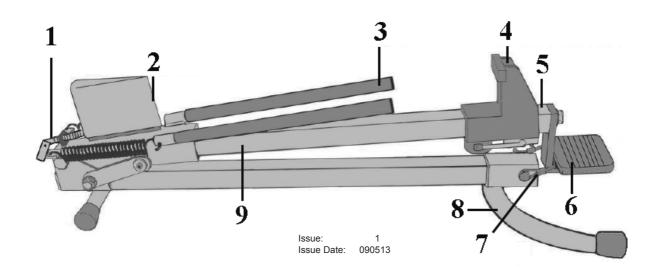

PARTS FOR: LOG SPLITTER FOOT OPERATED - HORIZONTAL MODEL: LS450H

| ITEM | PART NO   | DESCRIPTION      |
|------|-----------|------------------|
| 1    | LS450H.01 | ADJUSTMENT SCREW |
| 2    | LS450H.02 | SPLITTING WEDGE  |
| 3    | LS450H.03 | CRADLE ARM       |
| 4    | LS450H.04 | SLIDE STOP       |
| 5    | LS450H.05 | MAGNET           |
| 6    | LS450H.06 | FOOT PEDAL       |
| 7    | LS450H.07 | SAFETY CLIP      |
| 8    | LS450H.08 | FOOT             |
| 9    | LS450H.09 | MAIN BEAM        |
|      |           |                  |