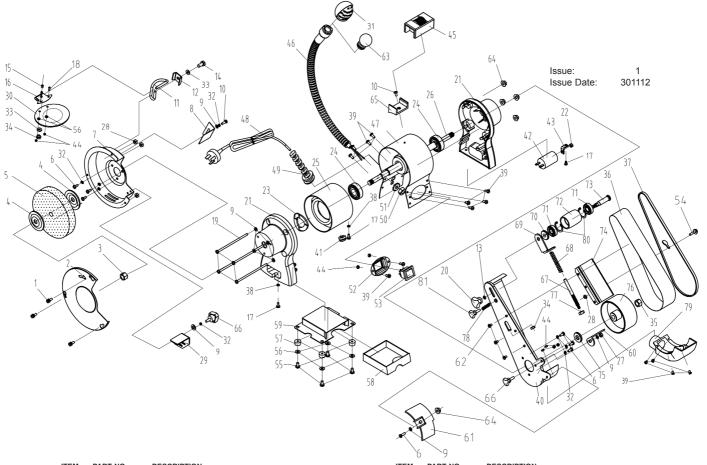

## **BENCH GRINDER 150mm WITH BELT SANDER 250W/230V**

MODEL: BG150BS

|      | DADT NO    | DECODINE                                          |      |            | DECORPTION                      |
|------|------------|---------------------------------------------------|------|------------|---------------------------------|
| ITEM | PART NO    | DESCRIPTION                                       | ITEM | PART NO    | DESCRIPTION                     |
| 1    | BG150BS.01 | SCREW (M5x18)                                     | 40   | BG150BS.40 | RIGHT GUARD INNER COVER         |
| 2    | BG150BS.02 | GUARD COVER, LEFT                                 | 41   | BG150BS.41 | CORD BUSHING                    |
| 3    | BG150BS.03 | HEX NUT (M12)                                     | 42   | BG150BS.42 | CAPACITOR                       |
| 4    | BG150BS.04 | WHEEL FLANGE                                      | 43   | BG150BS.43 | CAPACITOR SUPPORT               |
| 5    | BG150/15   | GRINDING STONE 150x20mm 32(13)mm BORE A60P FINE   | 44   | BG150BS.44 | FLANGE NUT (M4)                 |
|      | BG150/16   | GRINDING STONE 150x20mm 32(13)mm BORE A36Q COARSE | 45   | BG150BS.45 | WHEEL DRESSING TOOL             |
| 6    | BG150BS.06 | SCREW (M5x10)                                     | 46   | BG150BS.46 | LAMP ASSEMBLY                   |
| 7    | BG150BS.07 | LEFT GUARD INNER COVER                            | 47   | BG150BS.47 | MOTOR HOUSING                   |
| 8    | BG150BS.08 | SPARK DEFLECTOR, LEFT                             | 48   | BG150BS.48 | CORD & PLUG                     |
| 9    | BG150BS.09 | FLAT WASHER (5mm)                                 | 49   | BG150BS.49 | STRAIN RELIEF                   |
| 10   | BG150BS.10 | SCREW (M5x8)                                      | 50   | BG150BS.50 | NUT (M10x1)                     |
| 11   | BG150BS.11 | LEFT EYESHIELD MOUNT ROD                          | 51   | BG150BS.51 | TOOTHED LOCKING WASHER (10mm)   |
| 12   | BG150BS.12 | EYESHIELD BRACKET                                 | 52   | BG150BS.52 | SWITCH PLATE                    |
| 13   | BG150BS.13 | FLAT WASHER (8mm)                                 | 53   | BG150BS.53 | SWITCH                          |
| 14   | BG150BS.14 | HEX BOLT (M6x14)                                  | 54   | BG150BS.54 | SCREW M5x16 (c/w WASHER)        |
| 15   | BG150BS.15 | DOME SCREW (M6x16)                                | 55   | BG150BS.55 | SCREW (M4x16)                   |
| 16   | BG150BS.16 | EYESHIELD PLATE                                   | 56   | BG150BS.56 | FLAT WASHER (4mm)               |
| 17   | BG150BS.17 | SCREW (c/w SPRING WASHER)                         | 57   | BG150BS.57 | RUBBER FOOT                     |
| 18   | BG150BS.18 | SCREW (M4x10)                                     | 58   | BG150BS.58 | WATER TRAY                      |
| 19   | BG150BS.19 | SCREW (M5x124)                                    | 59   | BG150BS.59 | BASE PLATE                      |
| 20   | BG150BS.20 | LOCKING KNOB                                      | 60   | BG150BS.60 | TOOL REST, RIGHT                |
| 21   | BG150BS.21 | END CAP                                           | 61   | BG150BS.61 | BELT COVER PLATE                |
| 22   | BG150BS.22 | HEX NUT (M8)                                      | 62   | BG150BS.62 | SCREW M5x10 (c/w SPRING WASHER) |
| 23   | BG150BS.23 | WAVEY WASHER (35mm)                               | 63   | BG150BS.63 | BULB                            |
| 24   | BG150BS.24 | BALL BEARING (180202)                             | 64   | BG150BS.64 | FLANGE NUT (M5)                 |
| 25   | BG150BS.25 | STATOR                                            | 65   | BG150BS.65 | DRESSING TOOL BASE              |
| 26   | BG150BS.26 | ROTOR                                             | 66   | BG150BS.66 | LOCK KNOB (M5x10)               |
| 27   | BG150BS.27 | NUT (M5)                                          | 67   | BG150BS.67 | ADJUSTING ROD                   |
| 28   | BG150BS.28 | LOCK NUT (M5)                                     | 68   | BG150BS.68 | SPRING                          |
| 29   | BG150BS.29 | TOOL REST, LEFT                                   | 69   | BG150BS.69 | SPARK DEFLECTOR, RIGHT          |
| 30   | BG150BS.30 | EYESHIELD                                         | 70   | BG150BS.70 | DRIVEN SHAFT SPACER             |
| 31   | BG150BS.31 | LAMP WITH PROTECTIVE GUARD                        | 71   | BG150BS.71 | BALL BEARING (180201)           |
| 32   | BG150BS.32 | SPRING WASHER (5mm)                               | 72   | BG150BS.72 | DRIVEN ROLLER                   |
| 33   | BG150BS.33 | FLAT WASHER (6mm)                                 | 73   | BG150BS.73 | DRIVEN SHAFT                    |
| 34   | BG150BS.34 | HEX NUT (M6)                                      | 74   | BG150BS.74 | WORK SUPPORT                    |
| 35   | BG150BS.35 | NUT (M12)                                         | 75   | BG150BS.75 | DRIVE SHAFT WASHER              |
| 36   | BG150B60G  | SANDING BELT 60GRIT 50 X 686mm PACK OF 5          | 76   | BG150BS.76 | DRIVE WHEEL                     |
|      | BG150B80G  | SANDING BELT 80GRIT 50 X 686mm PACK OF 5          | 77   | BG150BS.77 | HEX NUT (M8)                    |
|      | BG150B120G | SANDING BELT 120GRIT 50 X 686mm PACK OF 5         | 78   | BG150BS.78 | SPRING                          |
| 37   | BG150BS.37 | GUARD COVER, RIGHT                                | 79   | BG150BS.79 | DUST COLLECTOR                  |
| 38   | BG150BS.38 | TOOTHED LOCKING WASHER (4mm)                      | 80   | BG150BS.80 | CIRCLIP (32mm)                  |
| 39   | BG150BS.39 | SCREW (M4x8)                                      | 81   | BG150BS.81 | ADJUSTING KNOB (M6)             |
|      |            |                                                   |      |            |                                 |