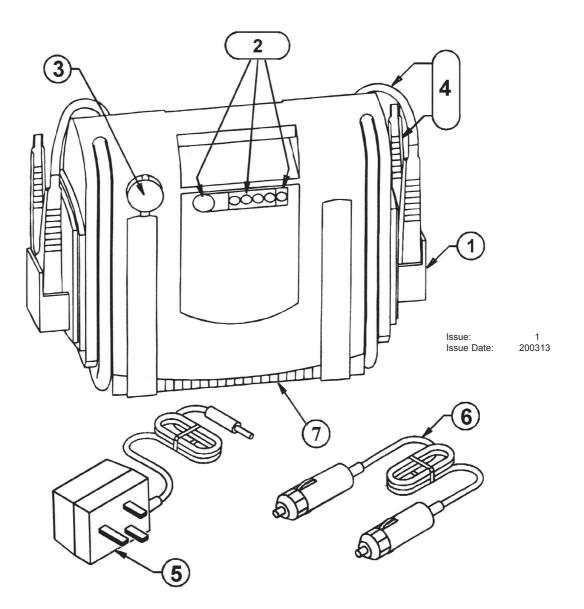

PARTS FOR:

ROADSTART EMERGENCY POWER PACK 12v 1000 PEAK AMPS ROADSTART EMERGENCY POWER PACK 12v 1600 PEAK AMPS MODEL: RS1.V5 & RS102.V4

## ITEM PART NO DESCRIPTION

P

<u>ُ</u>ل

| 1<br>2<br>3 | RS1/1<br>RS1.V4-02<br>RS1/3 | SAFETY STORAGE HOLSTER<br>POWER INDICATOR ASSEMBLY<br>12V CHARGER SOCKET WITH OVERLOAD PROTECT |
|-------------|-----------------------------|------------------------------------------------------------------------------------------------|
| 3           |                             |                                                                                                |
| 4           | RS1/4                       | HEAVY DUTY CLAMPS "PAIR" (for RS1.V5 only)                                                     |
|             | RS102/4                     | HEAVY DUTY CLAMPS "PAIR" (for RS102.V4 only)                                                   |
| 5           | RS1.V3C                     | WALL CHARGER 800Ma (for RS1.V5 only)                                                           |
|             | RS102.V2C                   | WALL CHARGER 1000Ma (for RS102.V4 only)                                                        |
| 6           | RS1/6                       | POWER EXTENSION CORD (IN CAR CHARGER)                                                          |
| 7           | RS1.V5-C                    | CASING, COMPLETE (for RS1.V5 only)                                                             |
|             | RS102.V4-C                  | CASING, COMPLETE (for RS102.V4 only)                                                           |
|             | RS1/B                       | BATTERY (not shown)                                                                            |