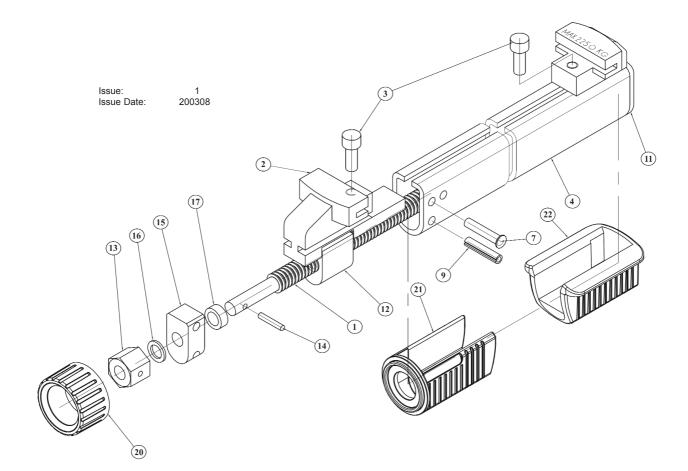

PARTS FOR: COIL SPRING COMPRESSOR KIT 2250kg MODEL: RE225.V2

| ITEM | PART NO    | DESCRIPTION                                       |
|------|------------|---------------------------------------------------|
| 1*   | 99-2250-01 | SPINDLE                                           |
| 2    | 99-2250-02 | MOVABLE JAW HOLDER                                |
| 3    | 99-2250-03 | BOLT                                              |
| 4    | 11-0011    | COMPLETE BODY                                     |
| 7*   | 99-2250-07 | RIVET                                             |
| 9*   | 99-2250-09 | ROLL PIN                                          |
| 11   | 99-2250-11 | END COVER                                         |
| 12*  | 99-2250-12 | BRASS NUT                                         |
| 13*  | 11-0001-13 | HEX NUT                                           |
| 14*  | 99-2250-14 | SAFETY PIN                                        |
| 15*  | 99-2250-15 | BEARING                                           |
| 16*  | 99-2250-16 | WASHER                                            |
| 17*  | 99-2250-17 | GUARD RING                                        |
| 20   | 11-0001-05 | ADJUSTING HANDLE                                  |
| 21   | 11-0001-20 | HANDLE                                            |
| 22   | 11-0001-30 | CLAMPING MODULE                                   |
| 23   | 11-0001-R  | REPAIR KIT                                        |
|      |            | (items marked '*' are included in the repair kit) |