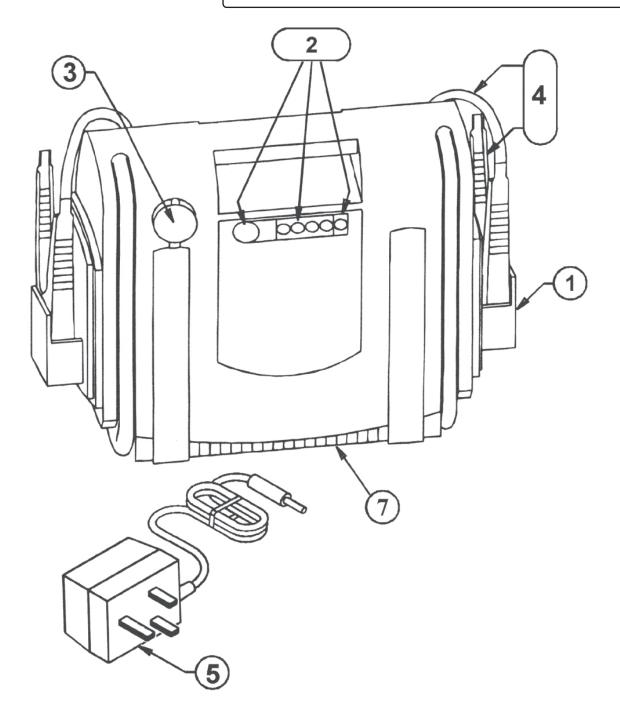

## RoadStart® Emergency Jump Starter 12V 1000 Peak Amps

**Model No: RS1.V5** 

| Item | Part No.  | Description                |
|------|-----------|----------------------------|
| 1    | RS1/1     | SAFETY STORAGE HOLSTER     |
| 2    | RS1.V4-02 | POWER INDICATOR ASSEMBLY   |
| 3    | RS1/3     | 12V CHARGER SOCKET         |
| 4    | RS1/4     | HEAVY DUTY CLAMPS (PAIR)   |
| 5    | RS10AUA   | UNIVERSAL ADAPTOR 1.0A 15V |

| Item | Part No. | Description                                          |
|------|----------|------------------------------------------------------|
|      | RS1/6    | POWER EXTENSION CORD (IN CAR<br>CHARGER) (NOT SHOWN) |
| 7    | RS1.V5-C | CASING, COMPLETE (FRONT AND BACK)                    |
|      | RS1/B    | BATTERY 12V 17 AH (NOT SHOWN)                        |