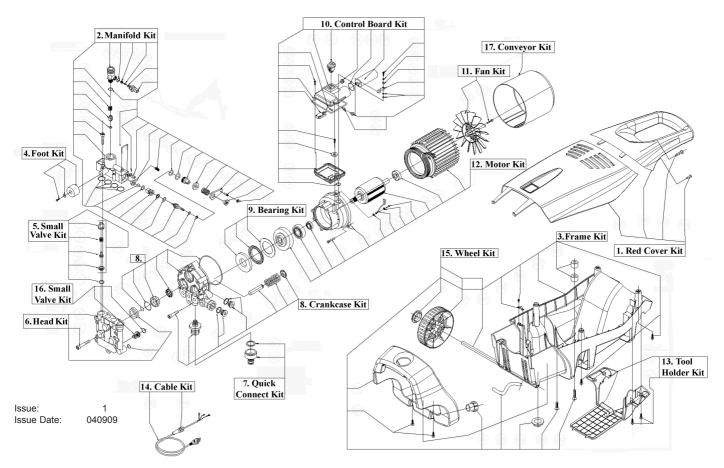

## PRESSURE WASHER 3450psi C/W TSS & RB NOZZLE 230V

**MODEL: PC3455.V2** 

| ITEM | PART NO   | DESCRIPTION                         |
|------|-----------|-------------------------------------|
| 1    | KTRI84862 | RED COVER KIT 948 H121              |
| 2    | KTRI94177 | MANIFOLD KIT                        |
| 3    | KTRI94193 | FRAME KIT                           |
| 4    | KTRI82831 | FOOT KIT570                         |
| 5    | KTRI82808 | SMALL VALVE KIT 558 (CONTAINS 3PCS) |
| 6    | KTRI82809 | HEAD KIT 559                        |
| 7    | KTRI82810 | QUICK CONNECT KIT 560               |
| 8    | KTRI82832 | CRANKCASE KIT 571                   |
| 9    | KTRI82812 | ROLLER BEAR.DIS KIT 562             |
| 10   | KTRI94194 | CONTROL BOARD KIT                   |
| 11   | KTRI94175 | FAN KIT                             |
| 12   | KTRI94195 | MOTOR                               |
| 13   | KTRI84804 | TOOL HOLDER KIT 947 H121            |
| 14   | KTRI83607 | CABLE KIT                           |
| 15   | RTRT83979 | WHEEL KIT (WHEELS, CAPS AND AXLE)   |
| 16   | KTRI83170 | SMALL VALVE KIT 613 (CONTAINS 3PCS) |
| 17   | KTRI91639 | CONVEYOR KIT                        |
| 18   | KTRI83571 | LANCE                               |
| 19   | KTRI83578 | HEAD (ROTOR BLAST)                  |
| 20   | KTRI83892 | HEAD                                |
| 21   | KTRI93068 | GUN (c/w HOSE)                      |