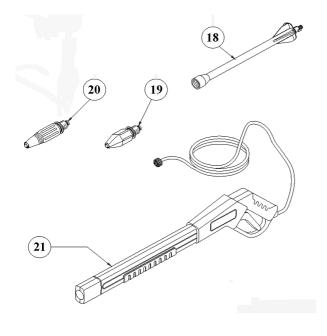

## PRESSURE WASHER 3450psi C/W TSS & RB NOZZLE 230V

**MODEL: PC3455.V2** 

| ITEM | PART NO   | DESCRIPTION                         |
|------|-----------|-------------------------------------|
| 1    | KTRI84862 | RED COVER KIT 948 H121              |
| 2    | KTRI94177 | MANIFOLD KIT                        |
| 3    | KTRI94193 | FRAME KIT                           |
| 4    | KTRI82831 | FOOT KIT570                         |
| 5    | KTRI82808 | SMALL VALVE KIT 558 (CONTAINS 3PCS) |
| 6    | KTRI82809 | HEAD KIT 559                        |
| 7    | KTRI82810 | QUICK CONNECT KIT 560               |
| 8    | KTRI82832 | CRANKCASE KIT 571                   |
| 9    | KTRI82812 | ROLLER BEAR.DIS KIT 562             |
| 10   | KTRI94194 | CONTROL BOARD KIT                   |
| 11   | KTRI94175 | FAN KIT                             |
| 12   | KTRI94195 | MOTOR                               |
| 13   | KTRI84804 | TOOL HOLDER KIT 947 H121            |
| 14   | KTRI83607 | CABLE KIT                           |
| 15   | RTRT83979 | WHEEL KIT (WHEELS, CAPS AND AXLE)   |
| 16   | KTRI83170 | SMALL VALVE KIT 613 (CONTAINS 3PCS) |
| 17   | KTRI91639 | CONVEYOR KIT                        |
| 18   | KTRI83571 | LANCE                               |
| 19   | KTRI83578 | HEAD (ROTOR BLAST)                  |
| 20   | KTRI83892 | HEAD                                |
| 21   | KTRI93068 | GUN (c/w HOSE)                      |