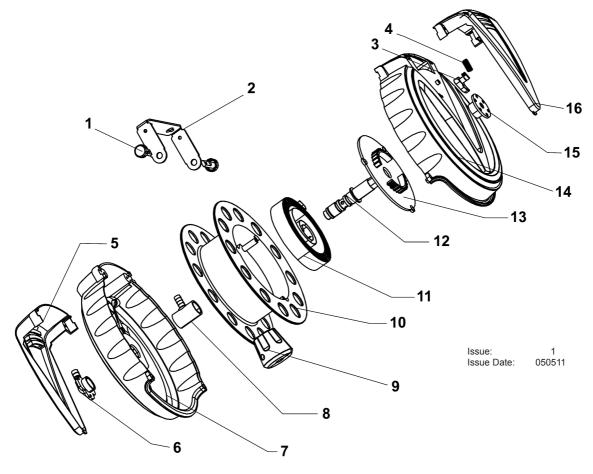

## RECTRACTABLE AIR HOSE REEL 6.5mtr ID PU HOSE

MODEL: SA811

| ITEM | PART NO  | DESCRIPTION                |
|------|----------|----------------------------|
| 1    | SA811.01 | WALL BRACKET PIN           |
| 2    | SA811.02 | WALL BRACKET               |
| 3    | SA811.03 | RATCHET PAWL               |
| 4    | SA811.04 | SPRING                     |
| 5    | SA811.05 | RIGHT HAND CASE COVER      |
| 6    | SA811.06 | INLET HOSE CONNECTOR       |
| 7    | SA811.07 | RIGHT HAND CASE            |
| 8    | SA811.08 | INNER HOSE CONNECTOR       |
| 9    | SA811.09 | STOP BALL                  |
| 10   | SA811.10 | DRUM                       |
| 11   | SA811.11 | MAIN SPRING                |
| 12   | SA811.12 | MAIN SHAFT                 |
| 13   | SA811.13 | RATCHET                    |
| 14   | SA811.14 | LEFT HAND CASE             |
| 15   | SA811.15 | TENSION COVER              |
| 16   | SA811.16 | LEFT HAND CASE COVER       |
|      | SA811.H  | HOSE 6.5mtr (not shown)    |
|      | SA811.H2 | AIR INLET HOSE (not shown) |
|      |          |                            |