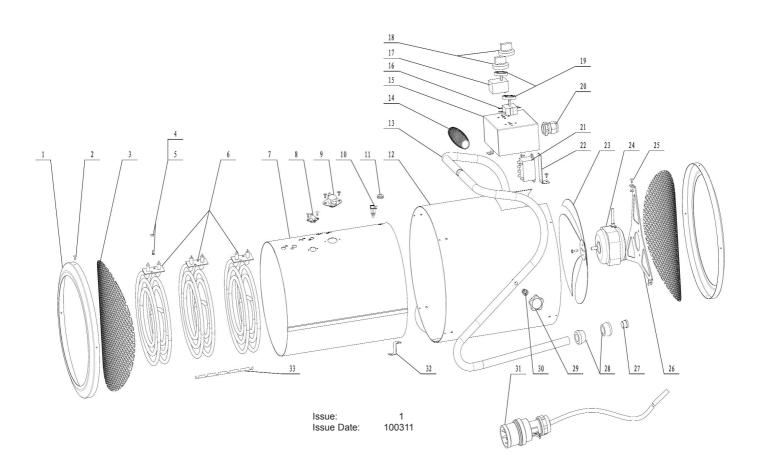

## PARTS FOR: **INDUSTRIAL FAN HEATER 9kW** MODEL: EH9001

| ITEM | PART NO   | DESCRIPTION               | ITEM | PART NO   | DESCRIPTION             |
|------|-----------|---------------------------|------|-----------|-------------------------|
| 1    | EH9001.01 | COVER FOR GRILLE          | 18   | EH9001.18 | KNOB                    |
| 2    | EH9001.02 | BOLT (ST3.5x10)           | 19   | EH9001.19 | SWITCH RING             |
| 3    | EH9001.03 | GRILLE                    | 20   | EH9001.20 | CABLE GRIP              |
| 4    | EH9001.04 | NUT (M5)                  | 21   | EH9001.21 | RELAY                   |
| 5    | EH9001.05 | BOLT (M5x12)              | 22   | EH9001.22 | RELAY SUPPORT           |
| 6    | EH9001.06 | HEATING ELEMENT 230V/300W | 23   | EH9001.23 | MOTOR FAN               |
| 7    | EH9001.07 | INNER CASING              | 24   | EH9001.24 | MOTOR                   |
| 8    | EH9001.08 | TIME-DELAY THERMOSTAT     | 25   | EH9001.25 | SCREW (M4x12)           |
| 9    | EH9001.09 | THERMOSTAT                | 26   | EH9001.26 | MOTOR SUPPORT           |
| 10   | EH9001.10 | SENSOR                    | 27   | EH9001.27 | END PLUG                |
| 11   | EH9001.11 | WIRE RING                 | 28   | EH9001.28 | RUBBER FEET             |
| 12   | EH9001.12 | OUTER CASING              | 29   | EH9001.29 | ADJUSTING KNOB (M8)     |
| 13   | EH9001.13 | FRAME                     | 30   | EH9001.30 | RIVET                   |
| 14   | EH9001.14 | HANDLE GRIP               | 31   | EH9001.31 | PLUG + WIRE             |
| 15   | EH9001.15 | CONTROL BOX               | 32   | EH9001.32 | CONNECT PLATE           |
| 16   | EH9001.16 | SWITCH                    | 33   | EH9001.33 | HEATING ELEMENT SUPPORT |
| 17   | EH9001.17 | THERMOSTAT                |      |           |                         |