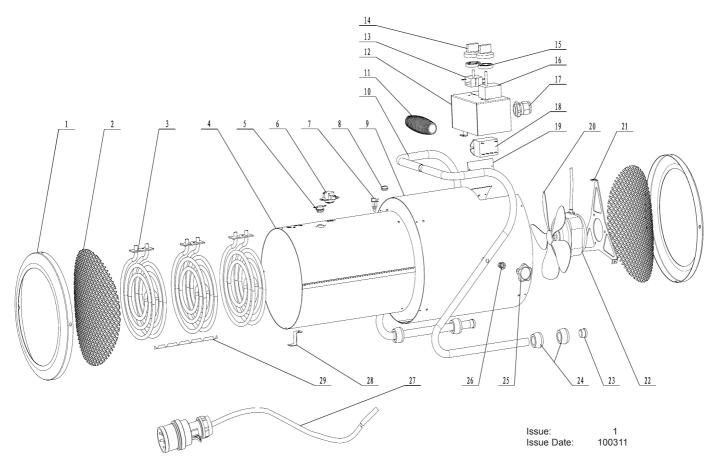

## PARTS FOR: **INDUSTRIAL FAN HEATER 5kW** MODEL: EH5001

| ITEM | PART NO   | DESCRIPTION               | ITEM | PART NO   | DESCRIPTION             |
|------|-----------|---------------------------|------|-----------|-------------------------|
| 1    | EH5001.01 | COVER FOR GRILLE          | 16   | EH5001.16 | THERMOSTAT              |
| 2    | EH5001.02 | GRILLE                    | 17   | EH5001.17 | CABLE GRIP              |
| 3    | EH5001.03 | HEATING ELEMENT 230V/300W | 18   | EH5001.18 | RELAY                   |
| 4    | EH5001.04 | INNER CASING              | 19   | EH5001.19 | RELAY SUPPORT           |
| 5    | EH5001.05 | TIME-DELAY THERMOSTAT     | 20   | EH5001.20 | MOTOR FAN               |
| 6    | EH5001.06 | THERMOSTAT                | 21   | EH5001.21 | MOTOR SUPPORT           |
| 7    | EH5001.07 | SENSOR                    | 22   | EH5001.22 | MOTOR                   |
| 8    | EH5001.08 | WIRE RING                 | 23   | EH5001.23 | END PLUG                |
| 9    | EH5001.09 | OUTER CASING              | 24   | EH5001.24 | RUBBER FEET             |
| 10   | EH5001.10 | FRAME                     | 25   | EH5001.25 | ADJUSTING KNOB          |
| 11   | EH5001.11 | HANDLE GRIP               | 26   | EH5001.26 | RIVET                   |
| 12   | EH5001.12 | CONTROL BOX               | 27   | EH5001.27 | PLUG + WIRE             |
| 13   | EH5001.13 | SWITCH                    | 28   | EH5001.28 | CONNECT PLATE           |
| 14   | EH5001.14 | KNOB                      | 29   | EH5001.29 | HEATING ELEMENT SUPPORT |
| 15   | EH5001.15 | SWITCH RING               |      |           |                         |