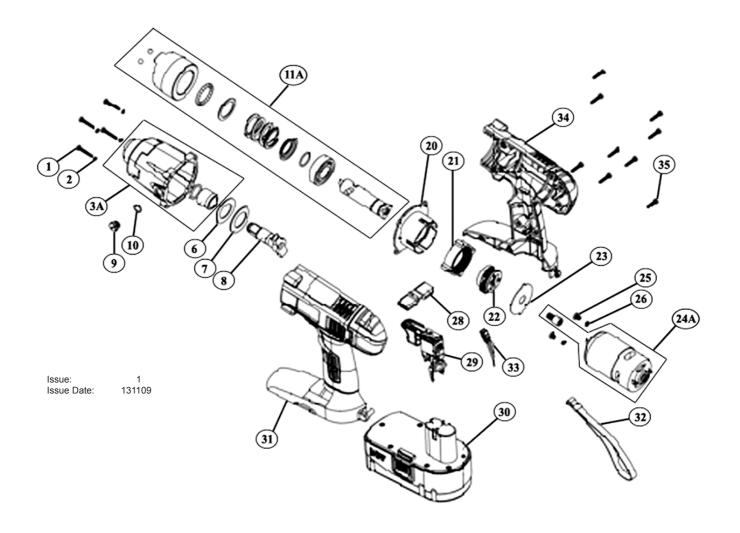

PARTS FOR:

## CORDLESS IMPACT WRENCH 24V 1/2"Sq Dr 410ft.lb

MODEL: CP2450

| ITEM | PART NO    | DESCRIPTION        | ITEM | PART NO   | DESCRIPTION                 |
|------|------------|--------------------|------|-----------|-----------------------------|
| 1    | CP2450.01  | SCREW              | 25   | CP2450.25 | SCREW                       |
| 2    | CP2450.02  | SPRING WASHER      | 26   | CP2450.26 | SPRING WASHER               |
| 3A   | CP2450.03A | FRONT CASING ASS'Y | 28   | CP2450.28 | FORWARD/REVERSE ROD         |
| 6    | CP2450.06  | RUBBER WASHER      | 29   | CP2450.29 | SWITCH                      |
| 7    | CP2450.07  | SHIM               | 30   | CP2450BP  | BATTERY PACK                |
| 8    | CP2450.08  | FRONT IMPACT ASS'Y | 31   | CP2450.31 | CASING, LEFT SIDE           |
| 9    | CP2450.09  | SCREW              | 32   | CP2450.32 | BELT                        |
| 10   | CP2450.10  | O-RING             | 33   | CP2450.33 | TEMPER SWITCH               |
| 11A  | CP2450.11A | REAR IMPACT ASS'Y  | 34   | CP2450.34 | CASING, RIGHT SIDE          |
| 20   | CP2450.20  | GEARBOX            | 35   | CP2450.35 | SCREW                       |
| 21   | CP2450.21  | GEAR RING          |      | CP2450.36 | CHARGER (not shown)         |
| 22   | CP2450.22  | PLANETARY GEARS    |      | CP2450.37 | BLOW MOULD CASE (not shown) |
| 23   | CP2450.23  | WASHER             |      | CP2450.38 | SIDE HANDLE (not shown)     |
| 24A  | CP2450.24A | MOTOR ASS'Y        |      |           |                             |