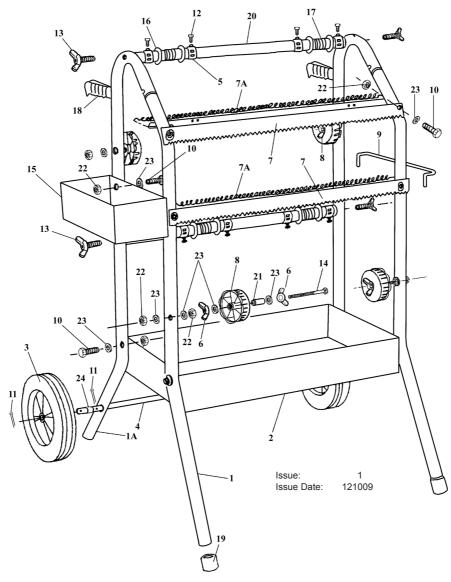

PARTS FOR: MASKING PAPER DISPENSER 2 x 450mm TROLLEY MODEL: MK66.V3

| ITEM | PART NO     | DESCRIPTION          | ITEM | PART NO    | DESCRIPTION           |
|------|-------------|----------------------|------|------------|-----------------------|
| 1    | MK66.V3-01  | FRONT FRAME          | 12   | MK66.V3-12 | HEX SCREW (5*12)      |
| 1A   | MK66.V3-01A | REAR FRAME           | 13   | MK66.V3-13 | BOLT WING NUT (M10)   |
| 2    | MK66.V3-02  | TOOL TRAY (LARGE)    | 14   | MK66.V3-14 | SCREW (M6*100)        |
| 3    | MK66.V3-03  | WHEEL                | 15   | MK66.V3-15 | SMALL TOOL TRAY       |
| 4    | MK66.V3-04  | AXLE                 | 16   | MK66.V3-16 | PAPER HOLDING WASHER  |
| 5    | MK66.V3-05  | PAPER HOLDING RING   | 17   | MK66.V3-17 | PAPER HOLDING SPRING  |
| 6    | MK66.V3-06  | WING NUT             | 18   | MK66.V3-18 | HANDLE GRIP           |
| 7    | MK66.V3-07  | CUTTING BLADE        | 19   | MK66.V3-19 | FRAME FOOT            |
| 7A   | MK66.V3-07A | CUTTING BLADE SPRING | 20   | MK66.V3-20 | PAPER BAR             |
| 8    | MK66.V3-08  | TAPE REEL            | 21   | MK66.V3-21 | BUSHING FOR TAPE REEL |
| 9    | MK66.V3-09  | HANGER BAR           | 22   | MK66.V3-22 | NUT M6                |
| 10   | MK66.V3-10  | BOLT                 | 23   | MK66.V3-23 | WASHER M6             |
| 11   | MK66.V3-11  | COTTER PIN           | 24   | MK66.V3-24 | SPACER                |
|      |             |                      |      |            |                       |