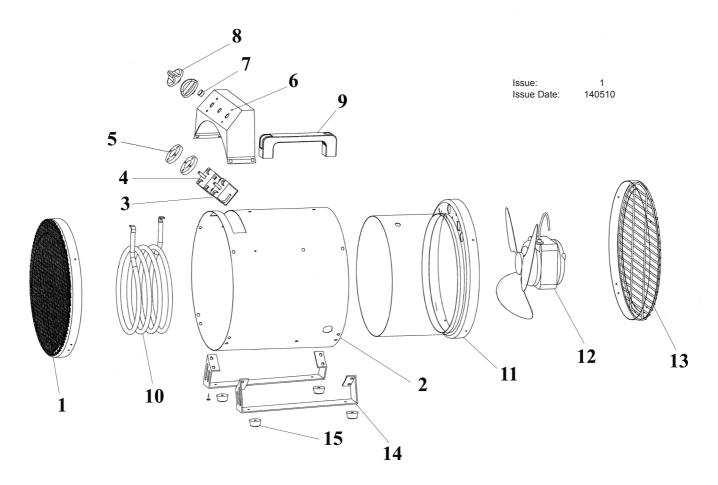

## **INDUSTRIAL FAN HEATER 2kW**

**MODEL: EH2001** 

| ITEM | PART NO   | DESCRIPTION            |
|------|-----------|------------------------|
| 1    | EH2001.01 | FRONT GRILLE           |
| 2    | EH2001.02 | CASING                 |
| 3    | EH2001.03 | SWITCH                 |
| 4    | EH2001.04 | THERMOSTAT             |
| 5    | EH2001.05 | SWITCH RING            |
| 6    | EH2001.06 | CONTROL BOX            |
| 7    | EH2001.07 | POWER INDICATOR LIGHT  |
| 8    | EH2001.08 | SWITCH KNOB            |
| 9    | EH2001.09 | HANDLE                 |
| 10   | EH2001.10 | HEATING ELEMENT        |
| 11   | EH2001.11 | INNER CASING           |
| 12   | EH2001.12 | MOTOR (c/w FAN)        |
| 13   | EH2001.13 | BACK GRILLE            |
| 14   | EH2001.14 | BASE FRAME             |
| 15   | EH2001.15 | RUBBER FOOT            |
|      | EH2001.FK | FIXING KIT (not shown) |