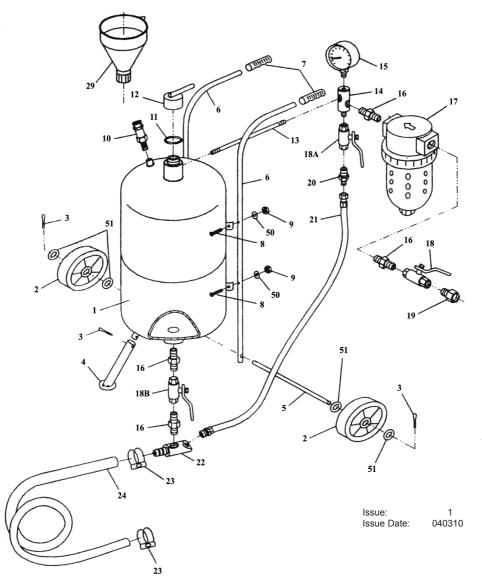

PARTS FOR: SHOT BLASTER WITH WATER TRAP & WHEELS 37Itr SHOT BLASTER WITH WATER TRAP & WHEELS 75ltr MODELS: SB997 & SB998

| ITEM | PART NO  | DESCRIPTION                      | ITEM | PART NO   | DESCRIPTION                    |
|------|----------|----------------------------------|------|-----------|--------------------------------|
| 1    | SB997.01 | TANK 37ltr ( <b>SB997 only</b> ) | 16   | SB998.16  | NIPPLE 3/8"                    |
|      | SB998.01 | TANK 75ltr (SB998 only)          | 17   | SB998.17  | FILTER                         |
| 2    | SB998.02 | WHEEL                            | 18   | SB998.18  | AIR VALVE 3/8"                 |
| 3    | SB998.03 | COTTER PIN                       | 18A  | SB998.18A | THROTTLE VALVE 3/8"            |
| 4    | SB997.04 | TANK FOOT (SB997 only)           | 18B  | SB998.18B | CONTROL VALVE 3/8"             |
|      | SB998.04 | TANK FOOT (SB998 only)           | 19   | SB998.19  | INLET CONNECTOR                |
| 5    | SB998.05 | WHEEL AXLE                       | 20   | SB998.20  | NIPPLE CONNECTOR               |
| 6    | SB997.06 | HANDLE (SET) (SB997 only)        | 21   | SB997.21  | AIR HOSE (SB997 only)          |
|      | SB998.06 | HANDLE (SET) (SB998 only)        |      | SB998.21  | AIR HOSE (SB998 only)          |
| 7    | SB998.07 | HANDLE GRIP                      | 22   | SB998.22  | OUTLET VALVE                   |
| 8    | SB998.08 | SCREW                            | 23   | SB998.23  | HOSE CLAMP                     |
| 9    | SB998.09 | HEX NUT                          | 24   | SB998.24  | SAND HOSE                      |
| 10   | SB998.10 | SAFETY VALVE                     | 29   | SB998.29  | FUNNEL                         |
| 11   | SB998.11 | O-RING                           | 50   | SB998.50  | WASHER                         |
| 12   | SB998.12 | TANK FILLER CAP                  | 51   | SB998.51  | WASHER                         |
| 13   | SB998.13 | INTAKE PIPE                      |      | SB998.G   | GUN (not shown)                |
| 14   | SB998.14 | INTAKE VALVE                     |      | SB998.G1  | CERAMIC NOZZLE SET (not shown) |
| 15   | SB998.15 | PRESSURE GAUGE                   |      |           | (2,2.5,3,3.5mm)                |