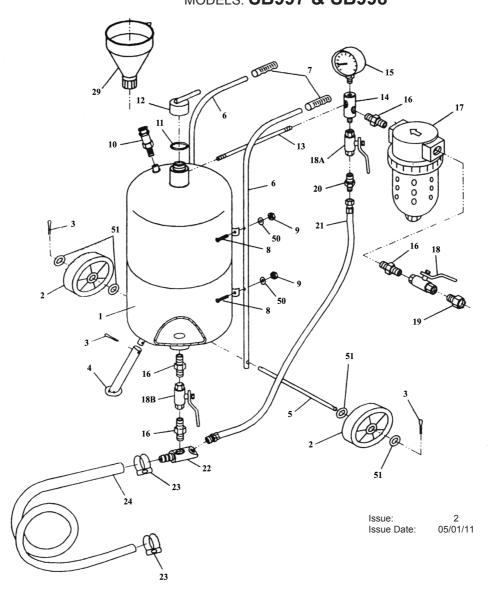

## PARTS FOR:

SHOT BLASTER WITH WATER TRAP & WHEELS 37Itr SHOT BLASTER WITH WATER TRAP & WHEELS 75ltr MODELS: **SB997 & SB998** 

| ITEM | PART NO  | DESCRIPTION               | ITEM | PART NO   | DESCRIPTION                    |
|------|----------|---------------------------|------|-----------|--------------------------------|
| 1    | SB997.01 | TANK 37ltr (SB997 only)   | 16   | SB998.16  | NIPPLE 3/8"                    |
|      | SB998.01 | TANK 75ltr (SB998 only)   | 17   | SB998.17  | FILTER                         |
| 2    | SB998.02 | WHEEL                     | 18   | SB998.18  | AIR VALVE 3/8"                 |
| 3    | SB998.03 | COTTER PIN                | 18A  | SB998.18A | THROTTLE VALVE 3/8"            |
| 4    | SB997.04 | TANK FOOT (SB997 only)    | 18B  | SB998.18B | CONTROL VALVE 3/8"             |
|      | SB998.04 | TANK FOOT (SB998 only)    | 19   | SB998.19  | INLET CONNECTOR                |
| 5    | SB998.05 | WHEEL AXLE                | 20   | SB998.20  | NIPPLE CONNECTOR               |
| 6    | SB997.06 | HANDLE (SET) (SB997 only) | 21   | SB997.21  | AIR HOSE (SB997 only)          |
|      | SB998.06 | HANDLE (SET) (SB998 only) |      | SB998.21  | AIR HOSE (SB998 only)          |
| 7    | SB998.07 | HANDLE GRIP               | 22   | SB998.22  | OUTLET VALVE                   |
| 8    | SB998.08 | SCREW                     | 23   | SB998.23  | HOSE CLAMP                     |
| 9    | SB998.09 | HEX NUT                   | 24   | SB998.24  | SAND HOSE                      |
| 10   | SB998.10 | SAFETY VALVE              | 29   | SB998.29  | FUNNEL                         |
| 11   | SB998.11 | O-RING                    | 50   | SB998.50  | WASHER                         |
| 12   | SB998.12 | TANK FILLER CAP           | 51   | SB998.51  | WASHER                         |
| 13   | SB998.13 | INTAKE PIPE               |      | SB998.G   | GUN (not shown)                |
| 14   | SB998.14 | INTAKE VALVE              |      | SB998.G1  | CERAMIC NOZZLE SET (not shown) |
| 15   | SB998.15 | PRESSURE GAUGE            |      |           | (2, 2.5, 3, 3.5, 5mm)          |
|      |          |                           |      |           |                                |