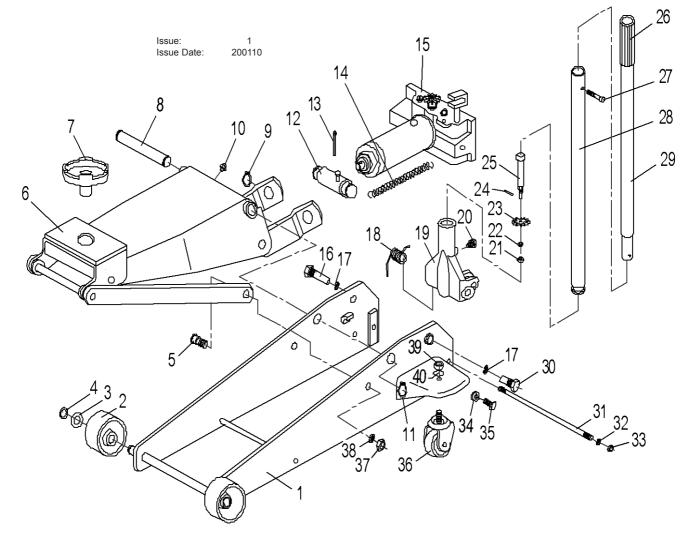

## **TROLLEY JACK YANKEE 3tonne** STANDARD CHASSIS

MODEL: 3010CX

| ITEM | PART NO   | DESCRIPTION        | ITEM | PART NO   | DESCRIPTION         |
|------|-----------|--------------------|------|-----------|---------------------|
| 1    | 3010CX.01 | SIDE PLATE         | 21   | 3010CX.21 | HEX NUT             |
| 2    | 3010CX.02 | FRONT WHEEL        | 22   | 3010CX.22 | LOCK WASHER (10mm)  |
| 3    | 3010CX.03 | WASHER (19mm)      | 23   | 3010CX.23 | TIPPING GEAR        |
| 4    | 3010CX.04 | C-RING (S19)       | 24   | 3010CX.24 | PIN (2.5x15)        |
| 5    | 3010CX.05 | BOLT LINK          | 25   | 3010CX.25 | GEAR SHAFT          |
| 6    | 3010CX.06 | LIFT ARM           | 26   | 3010CX.26 | HANDLE GRIP         |
| 7    | 3010CX.07 | SADDLE             | 27   | 3010CX.27 | SCREW (M6x35)       |
| 8    | 3010CX.08 | RAISE ARM SUPPORT  | 28   | 3010CX.28 | HANDLE, LOWER       |
| 9    | 3010CX.09 | C-RING (S25)       | 29   | 3010CX.29 | HANDLE, UPPER       |
| 10   | 3010CX.10 | GREASE FITTING     | 30   | 3010CX.30 | BOLT                |
| 11   | 3010CX.11 | C-RING (S25)       | 31   | 3010CX.31 | REINFORCEMENT SHAFT |
| 12   | 3010CX.12 | LINK SUPPORT       | 32   | 3010CX.32 | LOCK WASHER (12mm)  |
| 13   | 3010CX.13 | PIN (4x40)         | 33   | 3010CX.33 | HEX NUT             |
| 14   | 3010CX.14 | SPRING             | 34   | 3010CX.34 | LOCK WASHER (12mm)  |
| 15   | 3010CX.15 | POWER UNIT ASS'Y   | 35   | 3010CX.35 | SCREW               |
| 16   | 3010CX.16 | BOLT               | 36   | 3010CX.36 | CASTOR ASS'Y        |
| 17   | 3010CX.17 | LOCK WASHER (18mm) | 37   | 3010CX.37 | HEX NUT             |
| 18   | 3010CX.18 | TORSION SPRING     | 38   | 3010CX.38 | LOCK WASHER (16mm)  |
| 19   | 3010CX.19 | HANDLE SOCKET      | 39   | 3010CX.39 | HEX NUT             |
| 20   | 3010CX.20 | HANDLE BOLT        | 40   | 3010CX.40 | LOCK WASHER (12mm)  |