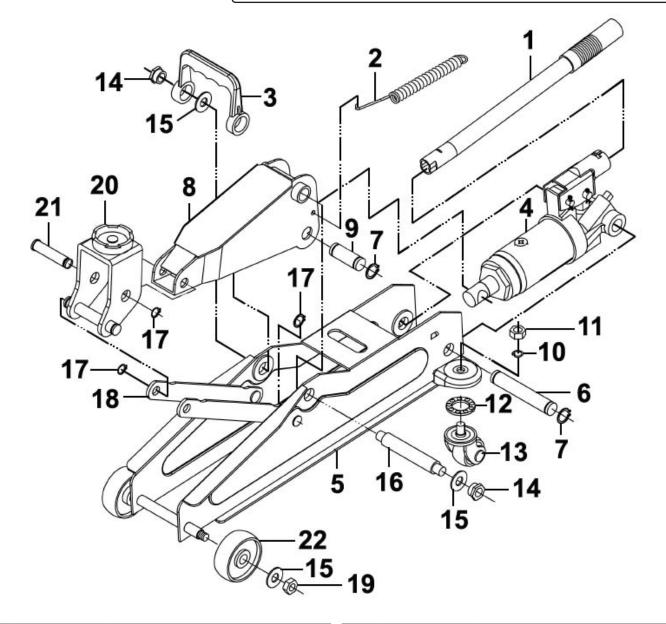

## Trolley Jack 2.25tonne High Lift SUV Super Rocket Lift

**Model No: 1025HL** 

| Item | Part No.   | Description                |
|------|------------|----------------------------|
| 1    | 1025HL.01  | Jack Handle (Pinched Oval) |
| 2    | 1025HL.02  | Return Spring Dia 10.9mm   |
| 3    | 1025HL.03  | Carrying Handle            |
| 4    | 1025HL.04  | Power Unit Ass'y           |
| 5    | 1025HL.05  | Frame                      |
| 6    | 1025HL.06  | Spindle (20x117mm)         |
| 7    | PT2200.336 | Ext Circlip 5.0mm ID.      |
| 8    | 1025HL.08  | Lifting Arm                |
| 9    | 1025HL.09  | Middle Shaft               |
| 10   | SWM8.S     | Spring Washer M8 Zinc      |
| 11   | SN10.S     | Steel Nut M10 Zinc         |

| Item | Part No.     | Description                      |
|------|--------------|----------------------------------|
| 12   | 1025HL.12    | Plastic Bearing Race             |
| 13   | 1050CX.V3-24 | Wheel,swivel castor, single bolt |
| 14   | SN12.S       | Steel Nut M12 Zinc               |
| 15   | 1025HL.15    | Washer M12                       |
| 16   | 1025HL.16    | Lifting Arm Spindle              |
| 17   | AK451DX.17A  | Ext Circlip 11.8mm ID.           |
| 18   | 1025HL.18    | Link Rod                         |
| 19   | SN12.S       | Steel Nut M12 Zinc               |
| 20   | 1025HL.20    | Saddle                           |
| 21   | 1025HL.21    | Shaft                            |
| 22   | 1025HL.22    | Wheel, Fixed (D:75 W:35 B:17)    |