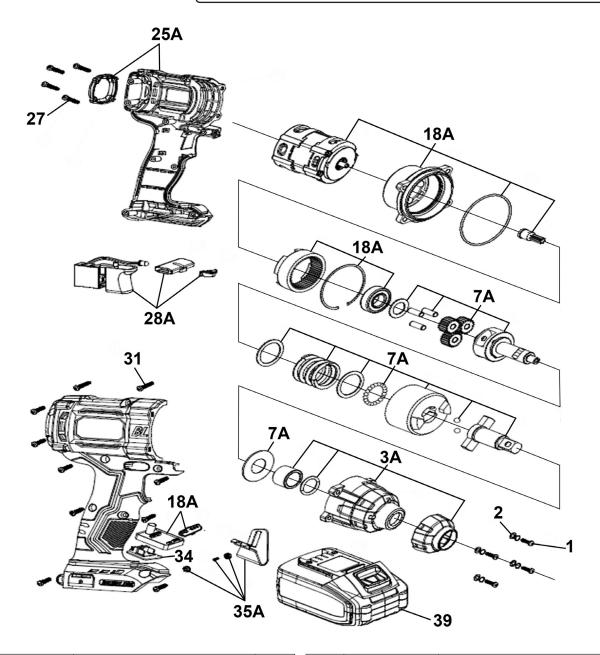

## Parts Information:

## Cordless Impact Wrench 18V 4Ah Lithium-ion 1/2"Sq Drive Model No: CP650LI & CP650LIHV

| Item | Part No.      | Description                           | Qty |
|------|---------------|---------------------------------------|-----|
| 1    | CP400LI.01    | Front Casing Screw ST4.9 x 30         | 4   |
| 2    | FWM5.S        | Flat Washer M5 Zinc                   | 4   |
| ЗА   | CP650LI-03A   | Front Casing Assembly                 | 1   |
| 7A   | CP650LI-07A   | Front Impact Assembly                 | 1   |
| 18A  | CP650LI-18A   | Brushless Motor & Control Assembly    | 1   |
| 25A  | CP650LI-25A   | Side Casing Assembly (CP650LI only)   | 1   |
| 25A  | CP650LIHV-25A | Side Casing Assembly (CP650LIHV only) | 1   |

| Item | Part No.    | Description                                                     | Qty |
|------|-------------|-----------------------------------------------------------------|-----|
| 27   | CP400LI.32  | Casing Screw ST3.9 x 14                                         | 4   |
| 28A  | CP650LI-28A | Switch Assembly                                                 | 1   |
| 31   | CP400LI.31  | Casing Screw ST3.9 x 19                                         | 10  |
| 34   | CP650LI-34  | Battery Connection Plate                                        | 1   |
| 35A  | CP650LI-35A | Belt Hook Assembly                                              | 1   |
| 39   | CP650LI-C   | Mains Charger                                                   | 1   |
|      | CP650BP     | Power Tool Battery 18V 4Ah<br>Lithium-ion for CP650LI/CP650LIHV | 1   |