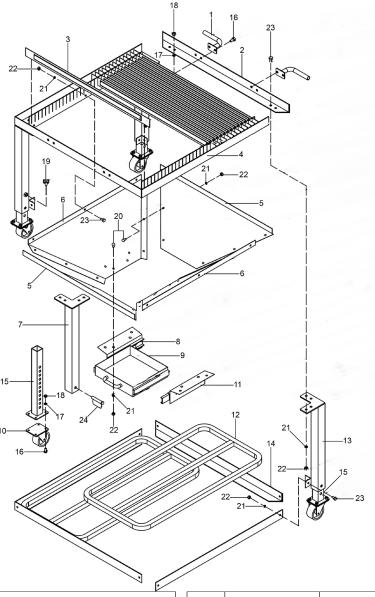

## Plasma Cutting Table/Workbench - Adjustable Height with Castor Wheels **Model No: PCT2**

| Item | Part No. | Description                    |
|------|----------|--------------------------------|
| 1    | PCT2.01  | Removable Side Handle          |
| 2    | PCT2.02  | Main Beam, A                   |
| 3    | PCT2RS   | Replacement Slats (Pack of 10) |
| 4    | PCT2.04  | Main Beam, B                   |
| 5    | PCT2.05  | Funnel Side Plate, A           |
| 6    | PCT2.06  | Funnel Side Plate, B           |
| 7    | PCT2.07  | Foot Support, A                |
| 8    | PCT2.08  | Drawer Support, A              |
| 9    | PCT2.09  | Drawer                         |
| 10   | PCT2.10  | Wheel (c/w Brake)              |
| 11   | PCT2.11  | Drawer Support, B              |
| 12   | PCT2.12  | Platform Base                  |

| Item | Part No. | Description                   |
|------|----------|-------------------------------|
| 13   | PCT2.13  | Foot Support, B               |
| 14   | PCT2.14  | Support Beam                  |
| 15   | PCT2.15  | Foot Link                     |
| 16   | SS1025.S | Hex Head Set Screw M10 x 25mm |
| 17   | SWM10.S  | Spring Washer M10             |
| 18   | SN10.S   | Steel Nut M10                 |
| 19   | SS1040.S | Hex Head Set Screw M10 x 40mm |
| 20   | PCT2.20  | Button Head Screw M8 x 25mm   |
| 21   | SWM8.S   | Spring Washer M8              |
| 22   | SN8.S    | Steel Nut M8                  |
| 23   | SS830.S  | Hex Head Set Screw M8 x 30mm  |
| 24   | PCT2.24  | Foot Support Pin              |