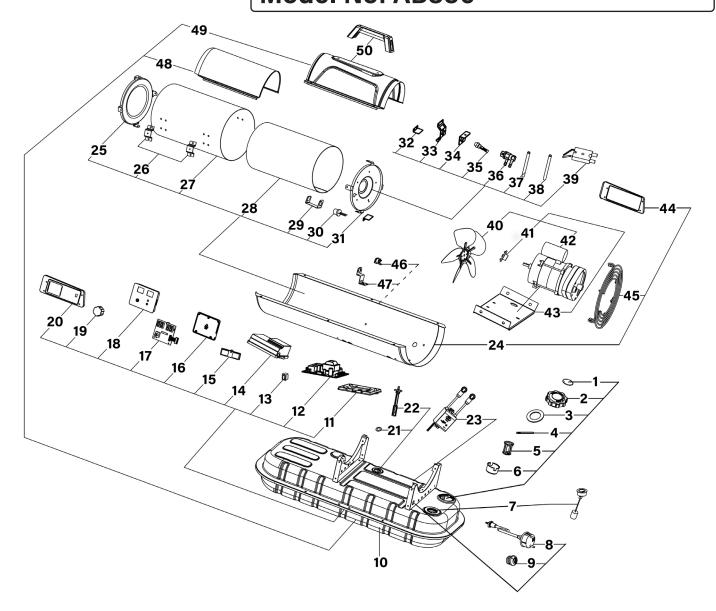

## Space Warmer® Paraffin/Kerosene/Diesel Heater 35,000Btu/hr without Wheels **Model No: AB350**

| Item | Part No.      | Description                     |
|------|---------------|---------------------------------|
| 1    | AB-1422027500 | Breather Cover                  |
| 2    | AB-1422026500 | Fuel Tank Cap                   |
| 3    | AB-1802014    | Fuel Tank Cap Seal              |
| 4    | AB-151700806  | Fuel Tank Cap Shaft (Ø3.5 x 49) |
| 5    | AB-1401015000 | Oil Inlet Filter                |
| 6    | AB-152039402  | Oil Inlet Filter Holder         |
| 7    | AB-1616002    | Oil Filter Gauge                |
| 8    | AB-160218007  | Power Cord                      |
| 9    | AB-1615023    | Cable Grip                      |
| 10   | AB-190904501  | Fuel Tank                       |
| 11   | AB-1422097500 | Lower Cover for Power PCB       |
| 12   | AB-160900503  | Power PCB                       |

| Item | Part No.        | Description                 |
|------|-----------------|-----------------------------|
| 13   | AB-1603017      | On/Off Switch               |
| 14   | AB-1422096500   | Upper Cover for Power PCB   |
| 15   | AB-1417011000   | Display Window              |
| 16   | AB-1422095500   | Lower Cover for Display PCB |
| 17   | AB-160903707    | Display PCB                 |
| 18   | AB-1422094500   | Upper Cover for Display PCB |
| 19   | AB-1403025519   | Thermostat Knob             |
| 20   | AB-151418301512 | Control Panel               |
| 21   | AB-1802013      | Fuel Filter Seal Ring       |
| 22   | AB-1402003500   | Fuel Filter Assembly        |
| 23   | AB-160701002    | Ignition Transformer        |
| 24   | AB-151016601512 | Lower Cover                 |

## Space Warmer® Paraffin/Kerosene/Diesel Heater 35,000Btu/hr without Wheels **Model No: AB350**

| Item | Part No.        | Description               |
|------|-----------------|---------------------------|
| 25   | AB-1910032      | Front Cover Ass'y         |
| 26   | AB-152022502    | Chamber Shield Bracket    |
| 27   | AB-152400902    | Combustion Chamber Shield |
| 28   | AB-153223906    | Combustion Chamber        |
| 29   | AB-152003601512 | Photocell Bracket         |
| 30   | AB-1901209      | Photocell Ass'y           |
| 31   | AB-150200402    | Burner Support Plate      |
| 32   | AB-150917202    | Air Inlet Blade           |
| 33   | AB-152025902    | Nozzle Bracket            |
| 34   | AB-152025502    | Ignition Electrode Holder |
| 35   | AB-171501001    | Nozzle Assembly           |
| 36   | AB-171503201    | Nozzle Adapter            |
| 37   | AB-180401001    | Air/Fuel Hose             |

| Item | Part No.        | Description                  |
|------|-----------------|------------------------------|
| 38   | AB-180401001    | Air/Fuel Hose                |
| 39   | AB-1608015      | Ignition Electrode           |
| 40   | AB-152806404    | Fan                          |
| 41   | AB-150203804    | Fan Blade Support            |
| 42   | AB-1907015      | Motor Assembly               |
| 43   | AB-152028402    | Motor Support                |
| 44   | AB-151519801512 | Side Panel                   |
| 45   | AB-153230501502 | Fan Guard                    |
| 46   | AB-1605006      | Re-Set Thermostat (250V/10A) |
| 47   | AB-152049202    | Re-Set Thermostat Bracket    |
| 48   | AB-151016401512 | Front Upper Cover            |
| 49   | AB-151016501512 | Rear Upper Cover             |
| 50   | AB-1406017500   | Handle                       |