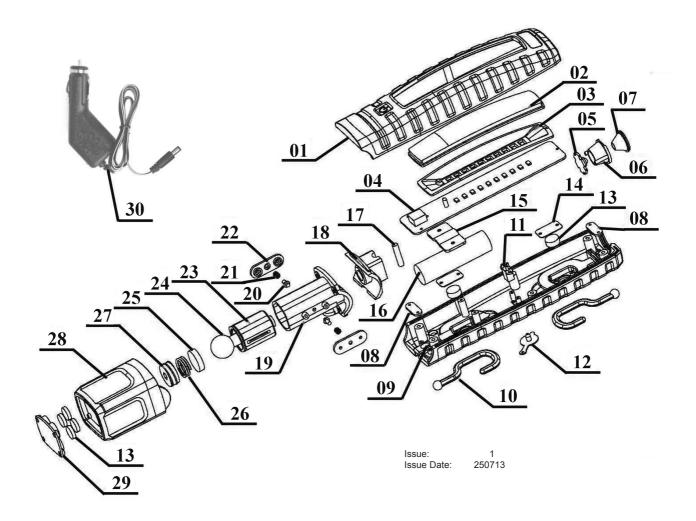

PARTS FOR:

CORDLESS 360° 10 SMD + 3E LED RECHARGEABLE **INSPECTION LAMP RED LITHIUM-ION** 

MODEL: **LED360R** 

| ITEM | PART NO    | DESCRIPTION           | ITEM | PART NO    | DESCRIPTION               |
|------|------------|-----------------------|------|------------|---------------------------|
| 1    | LED360R.01 | FRONT HOUSING (RED)   | 17   | LED360.17  | PIN                       |
| 2    | LED360.02  | FRONT LENS            | 18   | LED360.18  | FIXED SUPPORT             |
| 3    | LED360.03  | CIRCUIT BOARD COVER   | 19   | LED360.19  | ROTATING SUPPORT (LOWER)  |
| 4    | LED360.04  | CIRCUIT BOARD         | 20   | LED360.20  | PIN                       |
| 5    | LED360.05  | HEAD LED SUPPORT      | 21   | LED360.21  | SPRING                    |
| 6    | LED360.06  | HEAD LED LENS         | 22   | LED360.22  | ROTATING SUPPORT          |
| 7    | LED360.07  | HEAD LED LENS         | 23   | LED360.23  | ROTATING SUPPORT (UPPER)  |
| 8    | LED360.08  | HOOK SUPPORT          | 24   | LED360.24  | ROTATING BALL             |
| 9    | LED360R.09 | BACK HOUSING (RED)    | 25   | LED360.25  | BALL SUPPORT (LOWER)      |
| 10   | LED360.10  | TOP HOOK              | 26   | LED360.26  | WAVEY SPRING              |
| 11   | LED360.11  | CHARGING SOCKET       | 27   | LED360.27  | BALL SUPPORT (UPPER)      |
| 12   | LED360.12  | CHARGING SOCKET COVER | 28   | LED360R.28 | HANDLE (RED)              |
| 13   | LED360.13  | MAGNET                | 29   | LED360.29  | BOTTOM COVER              |
| 14   | LED360.14  | MAGNET SUPPORT        | 30   | LED360.30  | IN-CAR CHARGER            |
| 15   | LED360.15  | BATTERY SUPPORT       |      | LED360.C   | MAINS CHARGER (NOT SHOWN) |
| 16   | LED360.16  | BATTERY               |      |            |                           |