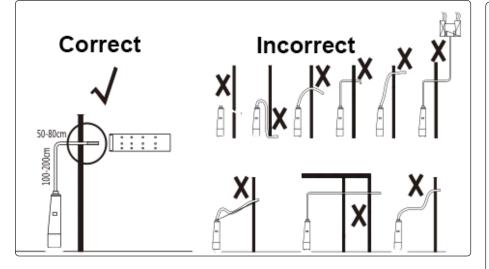

E FOR THE PURPOSE FOR WHICH IT IS INTENDED. FAILURE TO DO SO MAY CAUSE DAMAGE AND/OR PERSONAL INJURY AND WILL INVALIDATE THE WARRANTY, KEEP THESE INSTRUCTIONS SAFE FOR FUTURE USE.



Refer to instruction manual





DO NOT cover Hot surfaces



## 1. SAFETY

- ✓ Read instructions carefully prior to installation
- ✓ MUST only be used in conjunction with Sealey IR13 and IR16 Infrared diesel heaters.
- Ensure cuts that are made into any structural walls are carried out by a qualified person.
- Heater MUST be at least 500mm from the wall.
- ✓ Please remove casters when installing the exhaust flues so that the machine cannot move freely.
- ✓ Sections IREX1, IREX2 and IREX3 require no fixings for installation.
- **DO NOT** place any objects within 2m of the heater.



IREX3

## 2. INSTALLATION





## **ENVIRONMENT PROTECTION**

Recycle unwanted materials instead of disposing of them as waste. All tools, accessories and packaging should be sorted, taken to a recycling centre and disposed of in a manner which is compatible with the environment. When the product becomes completely unserviceable and requires disposal, drain any fluids (if applicable) into approved containers and dispose of the product and fluids according to local regulations.

**Note**: It is our policy to continually improve products and as such we reserve the right to alter data, specifications and component parts without prior notice.

Important: No Liability is accepted for incorrect use of this product.

Warranty: Guarantee is 12 months from purchase date, proof of which is required for any claim.



Sealey Gr