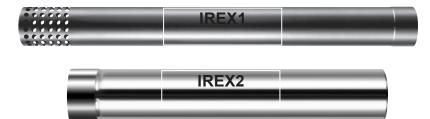

## IREX STAINLESS STEEL EXHAUST: FLUE END PIPE/FLUE EXTENSION/FLUE 90° BEND FOR IR13/16 Ø100MM

Thank you for purchasing a Sealey product. Manufactured to a high standard, this product will, if used according to these instructions, and properly maintained, give you years of trouble free performance.

## 1. SAFETY

- ✓ Read instructions carefully prior to installation
- ✓ MUST only be used in conjunction with Sealey IR13 and IR16 Infrared diesel heaters.
- Ensure cuts that are made into any structural walls are carried out by a qualified person.
- Heater MUST be at least 500mm from the wall.
- ✓ Please remove casters when installing the exhaust flues so that the machine cannot move freely.
- ✓ Sections IREX1, IREX2 and IREX3 require no fixings for installation.
- **DO NOT** place any objects within 2m of the heater.