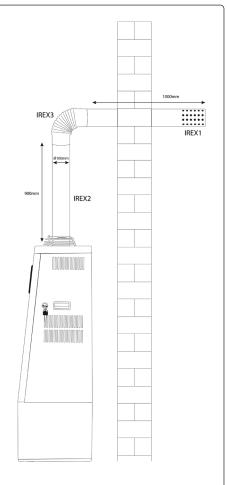

## 1. SAFETY

- ✓ Read instructions carefully prior to installation
- ✓ MUST only be used in conjunction with Sealey IR13 and IR16 Infrared diesel heaters.
- Ensure cuts that are made into any structural walls are carried out by a qualified person.
- Heater MUST be at least 500mm from the wall.
- ✓ Please remove casters when installing the exhaust flues so that the machine cannot move freely.
- ✓ Sections IREX1, IREX2 and IREX3 require no fixings for installation.
- **DO NOT** place any objects within 2m of the heater.

IREX3

## 2. INSTALLATION