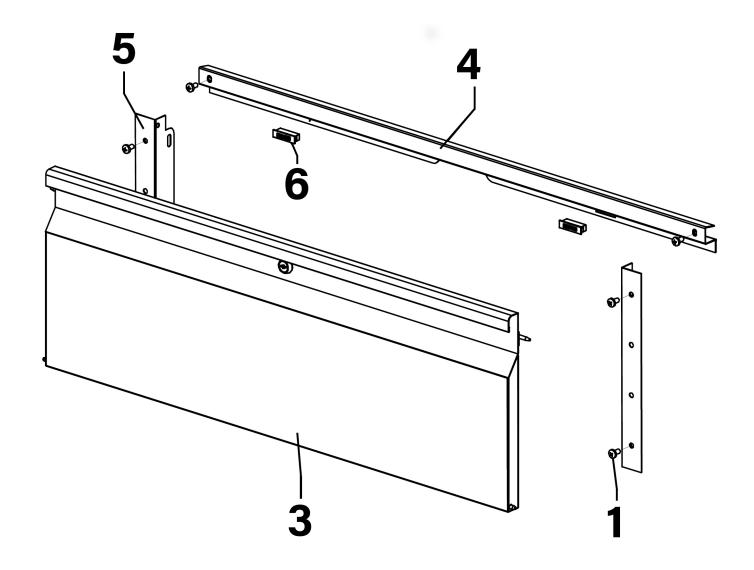

## **Modular Lockable Storage Door 845mm Model No: APMSV03**

| Item | Part No.   | Description       |
|------|------------|-------------------|
| 1    | APMSV02-01 | Fixing Bolt M6x12 |
| 3    | APMSV03-03 | Door Panel        |
| 4    | APMSV03-04 | Support Beam      |
| 5    | APMSV03-05 | Door Strap        |

| Item | Part No.    | Description                             |
|------|-------------|-----------------------------------------|
| 6    | APMSV03-06  | Magnet                                  |
|      | FN6.S       | Flange Nut Serrated M6 Zinc (Not Shown) |
|      | APMSV03-03A | Lock and Key (Not Shown)                |
|      | APMSV03-03B | Lock Shaft (Not Shown)                  |