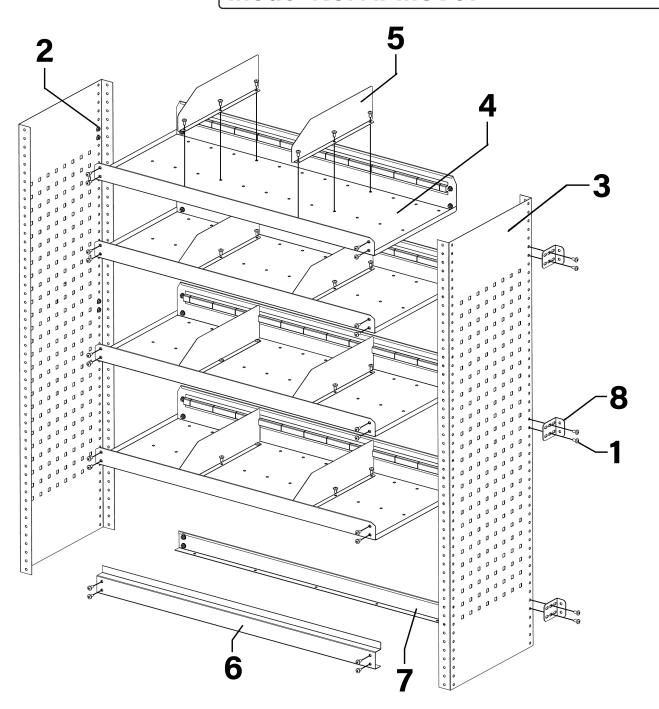

## Parts Information: Modular Flat Shelf Van Storage Unit 925mm Model No: APMSV01

| Item | Part No.   | Description                 | Item | Part No.   | Description        |
|------|------------|-----------------------------|------|------------|--------------------|
| 1    | APMSV02-01 | Fixing Bolt M6x12           | 5    | APMSV02-05 | Divider            |
| 2    | FN6.S      | Flange Nut Serrated M6 Zinc | 6    | APMSV02-06 | Front Support Beam |
| 3    | APMSV02-03 | Side Panel                  | 7    | APMSV02-07 | Rear Support Beam  |
| 4    | APMSV02-04 | Flat Shelf (For Dividers)   | 8    | APMSV02-08 | Security Bracket   |