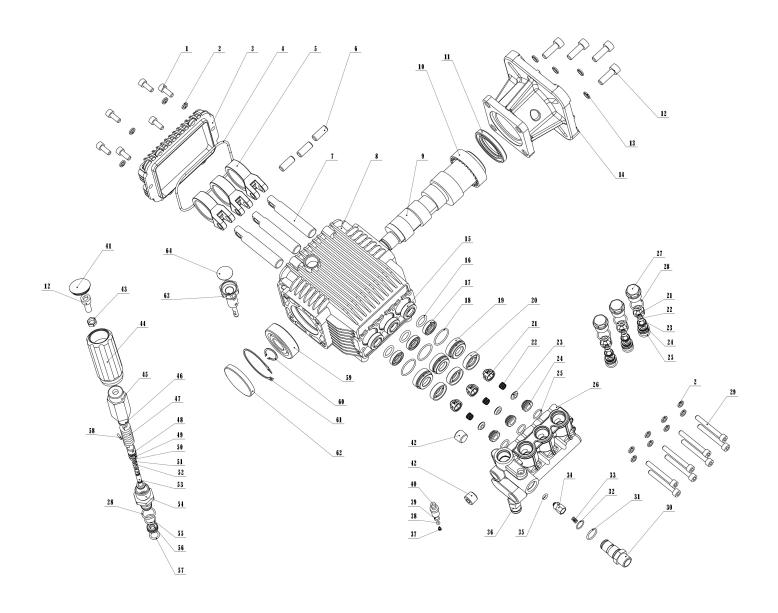

### Pressure Washer 220bar 600ltr/hr **Self-Priming 6.5hp Petrol** Model No: PWM2500SP

| Item | Part No.      | Description                       |
|------|---------------|-----------------------------------|
| 1    | SCB616.SB     | SOCKET HEAD CAP SCREW M6x16 BLACK |
| 2    | SWM6.S        | SPRING WASHER M6 ZINC (SINGLE)    |
| 3    | PWM2500SP.P03 | CRANK CASE COVER                  |
| 4    | PWM2500SP.P04 | CRANKCASE COVER SEAL              |
| 5    | PWM2500SP.P05 | PLUNGER CONNECTING RING           |
| 6    | PWM2500SP.P06 | LOCATING PIN                      |
| 7    | PWM2500SP.P07 | PLUNGER                           |
| 8    | PWM2500SP.P08 | CRANK CASE                        |
| 9    | PWM2500SP.P09 | CRANK SHAFT                       |
| 10   | B/4516Z       | BEARING 4516Z                     |
| 11   | PWM2500SP.P11 | CRANK SHAFT OIL SEAL (40x52x7)    |
| 12   | PWM2500SP.P12 | HEX BOLT (M8x25)                  |
| 13   | PWM2500SP.P13 | SPRING WASHER (8mm)               |
| 14   | PWM2500SP.P14 | CONNECTING FLANGE                 |
| 15   | PWM2500SP.P15 | PLUNGER OIL SEAL (15x25x7)        |
| 16   | PWM2500SP.P16 | O-RING (14x2.6)                   |
| 17   | PWM2500SP.P17 | Y-SEAL (15x22x5)                  |
| 18   | PWM2500SP.P18 | O-RING (23x1.8)                   |
| 19   | PWM2500SP.P19 | GUIDE SLEEVE                      |
| 20   | PWM2500SP.P20 | WATER SEAL (15x25x7)              |
| 21   | PWM2500SP.P21 | CHECK VALVE COVER                 |
| 22   | PWM2500SP.P22 | CHECK VALVE SPRING                |
| 23   | PWM2500SP.P23 | CHECK VALVE PLATE                 |
| 24   | PWM2500SP.P24 | SUPPORT RING                      |
| 25   | PWM2500SP.P25 | O-RING (12.4x1.8)                 |
| 26   | PWM2500SP.P26 | PUMP BLOCK                        |
| 27   | PWM2500SP.P27 | PLUG                              |
| 28   | PWM2500SP.P28 | O-RING (15.4x1.8)                 |
| 29   | PWM2500SP.P29 | HEX BOLT (M6x50)                  |
| 30   | PWM2500SP.P30 | OUTLET CONNECTOR                  |
| 31   | PWM2500SP.P31 | O-RING (14x1.8)                   |
| 32   | PWM2500SP.P32 | O-RING (12.4x1.8)                 |
| 33   | PWM2500SP.P33 | VALVE SPRING                      |

| Item | Part No.      | Description                |
|------|---------------|----------------------------|
| 34   | PWM2500SP.P34 | CHECK VALVE ROD            |
| 35   | PWM2500SP.P35 | O-RING (5x2)               |
| 36   | PWM2500SP.P36 | THERMAL RELIEF PROTECTOR   |
| 37   | PWM2500SP.P37 | VALVE SPRING               |
| 38   | SB-5.0        | STEEL BALL 5.0mm           |
| 39   | PWM2500SP.P39 | O-RING (4x1.5)             |
| 40   | PWM2500SP.P40 | CHECK VALVE BODY           |
| 41   | PWM2500SP.P41 | HANDLE COVER               |
| 42   | PWM2500SP.P42 | SEALING SCREW              |
| 43   | PWM2500SP.P43 | HEX NUT M8 STAINLESS STEEL |
| 44   | PWM2500SP.P44 | PRESSURE ADJUSTING HANDLE  |
| 45   | PWM2500SP.P45 | VALVE COVER                |
| 46   | PWM2500SP.P46 | SPRING SEAT                |
| 47   | PWM2500SP.P47 | PRESSURE ADJUSTING SPRING  |
| 48   | PWM2500SP.P48 | VALVE HEAD                 |
| 49   | PWM2500SP.P49 | CHECK RING (8x11x1.3)      |
| 50   | PWM2500SP.P50 | O-RING (6.6x1.8)           |
| 51   | PWM2500SP.P51 | CHECK RING (3.1x6x1.3)     |
| 52   | PWM2500SP.P52 | O-RING (3.1x6x1.3)         |
| 53   | PWM2500SP.P53 | VALVE CORE                 |
| 54   | PWM2500SP.P54 | VALVE SHEATH               |
| 55   | PWM2500SP.P55 | O-RING (12x2)              |
| 56   | PWM2500SP.P56 | BYPASS VALVE SEAT          |
| 57   | PWM2500SP.P57 | O-RING (10x2)              |
| 58   | PWM2500SP.P58 | PIN                        |
| 59   | B/6304        | BEARING 6304               |
| 60   | PWM2500SP.P60 | CIRCLIP                    |
| 61   | PWM2500SP.P61 | CIRCLIP                    |
| 62   | PWM2500SP.P62 | END COVER                  |
| 63   | PWM2500SP.P63 | DIPSTICK                   |
| 64   | PWM2500SP.P64 | DIPSTICK COVER             |
|      | PWM2500SP.P65 | LARGE CONNECTOR            |
|      | PWM2500SP.UV  | UNLOADER VALVE ASS'Y       |