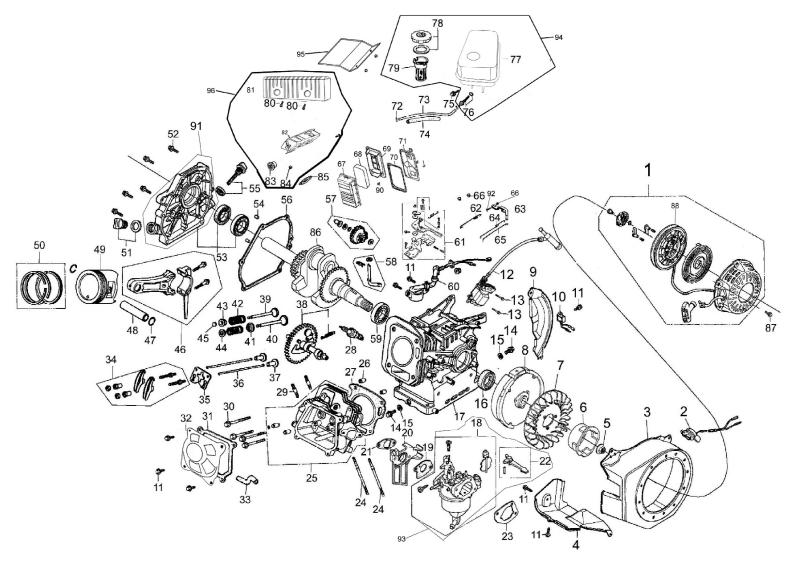

### Pressure Washer 220bar 600ltr/hr **Self-Priming 6.5hp Petrol** Model No: PWM2500SP

| Item | Part No.      | Description                       |
|------|---------------|-----------------------------------|
| 1    | PWM2500SP.E01 | RECOIL STARTER COMPLETE           |
| 2    | PWM2500SP.E02 | ENGINE SWITCH                     |
| 3    | PWM2500SP.E03 | FAN COVER COMPLETE                |
| 4    | PWM2500SP.E04 | SHROUD COMPLETE                   |
| 5    | SN14.S        | STEEL NUT M14 ZINC DIN934(SINGLE) |
| 6    | PWM2500SP.E06 | STARTER PULLEY                    |
| 7    | PWM2500SP.E07 | COOLING FAN                       |
| 8    | PWM2500SP.E08 | FLYWHEEL COMPLETE                 |
| 9    | PWM2500SP.E09 | SIDE PLATE                        |
| 10   | PWM2500SP.E10 | DIODE                             |
| 11   | PWM2500SP.E11 | FLANGE BOLT (M6x12)               |
| 12   | PWM2500SP.E12 | IGNITION COIL ASS'Y               |
| 13   | PWM2500SP.E13 | FLANE BOLT (M6x25)                |
| 14   | PWM2500SP.E14 | DRAIN BOLT                        |
| 15   | PWM2500SP.E15 | DRAIN WASHER                      |
| 16   | PWM2500SP.E16 | OIL SEAL (25x41.25x6)             |
| 17   | PWM2500SP.E17 | CRANKCASE ASS'Y                   |
| 18   | PWM2500SP.E93 | CARBURETOR ASS'Y                  |
| 19   | PWM2500SP.E19 | CARBURETOR GASKET                 |
| 20   | PWM2500SP.E20 | CARBURETOR INSULATOR              |
| 21   | PWM2500SP.E21 | INSULATOR PACKING                 |
| 22   | PWM2500SP.E22 | CHOKE LEVEL COMPLETE              |
| 23   | PWM2500SP.E23 | AIR CLEANER PACKING               |
| 24   | PWM2500SP.E24 | BOLT HEAD (M6x112)                |
| 25   | PWM2500SP.E25 | CLYINDER HEAD COMPLETE            |
| 26   | PWM2500SP.E26 | DOWEL PIN (10x16)                 |
| 27   | PWM2500SP.E27 | CYLINDER HEAD GASKET              |
| 28   | PWM2500SP.E28 | SPARK PLUG                        |
| 29   | PWM2500SP.E29 | BOLT HEAD (M8x35)                 |
| 30   | PWM2500SP.E30 | FLANGE BOLT (M8x55)               |
| 31   | PWM2500SP.E31 | CYLINDER HEAD COVER GASKET        |
| 32   | PWM2500SP.E32 | CYLINDER HEAD COVER COMPLETE      |
| 33   | PWM2500SP.E33 | BREATHER                          |
| 34   | PWM2500SP.E34 | VALVE ROCKER ARM ASS'Y            |
| 35   | PWM2500SP.E35 | PUSHROD GUIDE PLATE               |
| 36   | PWM2500SP.E36 | PUSHROD                           |
| 37   | PWM2500SP.E37 | VALVE LIFTER                      |
| 38   | PWM2500SP.E38 | CAMSHAFT ASS'Y                    |
| 39   | PWM2500SP.E39 | VALVE, EXHAUST                    |
| 40   | PWM2500SP.E40 | VALVE, INTAKE                     |
| 41   | PWM2500SP.E41 | VALVE SPRING SEAT                 |
| 42   | PWM2500SP.E42 | VALVE SPRING                      |
| 43   | PWM2500SP.E43 | VALVE SPRING RETAINER, EX         |
| 44   | PWM2500SP.E44 | VALVE SPRING RETAINER, IN         |
| 45   | PWM2500SP.E45 | VALVE ROTATOR                     |
| 46   | PWM2500SP.E46 | PISTON PIN                        |
| 47   | PWM2500SP.E47 | PISTON PIN CLIP                   |
| 48   | PWM2500SP.E48 | PISTON PIN                        |
| 49   | PWM2500SP.E49 | PISTON                            |

| 50         PWM2500SP.E50         PISTON RING SET           51         PWM2500SP.E51         OIL CAP           52         PWM2500SP.E52         FLANGE BOLT (M8x32)           53         PWM2500SP.E53         OIL SEAL (25x41.25x6)           54         PWM2500SP.E54         DOWEL PIN (8x14)           55         PWM2500SP.E55         OIL FILLER CAP ASS'Y           56         PWM2500SP.E56         CASE COVER PACKING           57         PWM2500SP.E57         GOVERNOR ASS'Y           58         PWM2500SP.E58         GOVERNOR SHAFT ASS'Y           59         PWM2500SP.E59         RADIAL BEARING (6025)           60         PWM2500SP.E60         OIL LEVEL SWITCH ASS'Y           61         PWM2500SP.E61         CONTROL ASS'Y           62         PWM2500SP.E62         GOVERNOR SPRING           63         PWM2500SP.E63         GOVERNOR ARM           64         PWM2500SP.E64         THROTTLE RETURN SPRING           65         PWM2500SP.E65         GOVERNOR ROD           66         SN6.S         STEEL NUT M6 ZINC DIN934 (SINGLE)           67         PWM2500SP.E68         AIR CLEANER FRONT CASE           68         PWM2500SP.E69         AIR CLEANER SEPARATOR           69 |  |
|-----------------------------------------------------------------------------------------------------------------------------------------------------------------------------------------------------------------------------------------------------------------------------------------------------------------------------------------------------------------------------------------------------------------------------------------------------------------------------------------------------------------------------------------------------------------------------------------------------------------------------------------------------------------------------------------------------------------------------------------------------------------------------------------------------------------------------------------------------------------------------------------------------------------------------------------------------------------------------------------------------------------------------------------------------------------------------------------------------------------------------------------------------------------------------------------------------------------------|--|
| 52         PWM2500SP.E52         FLANGE BOLT (M8x32)           53         PWM2500SP.E53         OIL SEAL (25x41.25x6)           54         PWM2500SP.E54         DOWEL PIN (8x14)           55         PWM2500SP.E55         OIL FILLER CAP ASS'Y           56         PWM2500SP.E56         CASE COVER PACKING           57         PWM2500SP.E57         GOVERNOR ASS'Y           58         PWM2500SP.E58         GOVERNOR SHAFT ASS'Y           59         PWM2500SP.E59         RADIAL BEARING (6025)           60         PWM2500SP.E60         OIL LEVEL SWITCH ASS'Y           61         PWM2500SP.E61         CONTROL ASS'Y           62         PWM2500SP.E62         GOVERNOR SPRING           63         PWM2500SP.E63         GOVERNOR ARM           64         PWM2500SP.E64         THROTTLE RETURN SPRING           65         PWM2500SP.E65         GOVERNOR ROD           66         SN6.S         STEEL NUT M6 ZINC DIN934 (SINGLE)           67         PWM2500SP.E67         AIR CLEANER FRONT CASE           68         PWM2500SP.E68         AIR CLEANER SEPARATOR           69         PWM2500SP.E69         AIR CLEANER ELEMENT (INCL PARTS 67/68/708/71)                                   |  |
| 53         PWM2500SP.E53         OIL SEAL (25x41.25x6)           54         PWM2500SP.E54         DOWEL PIN (8x14)           55         PWM2500SP.E55         OIL FILLER CAP ASS'Y           56         PWM2500SP.E56         CASE COVER PACKING           57         PWM2500SP.E57         GOVERNOR ASS'Y           58         PWM2500SP.E58         GOVERNOR SHAFT ASS'Y           59         PWM2500SP.E59         RADIAL BEARING (6025)           60         PWM2500SP.E60         OIL LEVEL SWITCH ASS'Y           61         PWM2500SP.E61         CONTROL ASS'Y           62         PWM2500SP.E62         GOVERNOR SPRING           63         PWM2500SP.E63         GOVERNOR ARM           64         PWM2500SP.E64         THROTTLE RETURN SPRING           65         PWM2500SP.E65         GOVERNOR ROD           66         SN6.S         STEEL NUT M6 ZINC DIN934 (SINGLE)           67         PWM2500SP.E67         AIR CLEANER FRONT CASE           68         PWM2500SP.E68         AIR CLEANER SEPARATOR           69         PWM2500SP.E69         AIR CLEANER ELEMENT (INCL PARTS 67/68/708/71)                                                                                                  |  |
| 54         PWM2500SP.E54         DOWEL PIN (8x14)           55         PWM2500SP.E55         OIL FILLER CAP ASS'Y           56         PWM2500SP.E56         CASE COVER PACKING           57         PWM2500SP.E57         GOVERNOR ASS'Y           58         PWM2500SP.E58         GOVERNOR SHAFT ASS'Y           59         PWM2500SP.E59         RADIAL BEARING (6025)           60         PWM2500SP.E60         OIL LEVEL SWITCH ASS'Y           61         PWM2500SP.E61         CONTROL ASS'Y           62         PWM2500SP.E62         GOVERNOR SPRING           63         PWM2500SP.E63         GOVERNOR ARM           64         PWM2500SP.E64         THROTTLE RETURN SPRING           65         PWM2500SP.E65         GOVERNOR ROD           66         SN6.S         STEEL NUT M6 ZINC DIN934 (SINGLE)           67         PWM2500SP.E67         AIR CLEANER FRONT CASE           68         PWM2500SP.E68         AIR CLEANER SEPARATOR           69         PWM2500SP.E69         AIR CLEANER ELEMENT (INCL PARTS 67/68/708/71)                                                                                                                                                                   |  |
| 55         PWM2500SP.E55         OIL FILLER CAP ASS'Y           56         PWM2500SP.E56         CASE COVER PACKING           57         PWM2500SP.E57         GOVERNOR ASS'Y           58         PWM2500SP.E58         GOVERNOR SHAFT ASS'Y           59         PWM2500SP.E59         RADIAL BEARING (6025)           60         PWM2500SP.E60         OIL LEVEL SWITCH ASS'Y           61         PWM2500SP.E61         CONTROL ASS'Y           62         PWM2500SP.E62         GOVERNOR SPRING           63         PWM2500SP.E63         GOVERNOR ARM           64         PWM2500SP.E64         THROTTLE RETURN SPRING           65         PWM2500SP.E65         GOVERNOR ROD           66         SN6.S         STEEL NUT M6 ZINC DIN934 (SINGLE)           67         PWM2500SP.E67         AIR CLEANER FRONT CASE           68         PWM2500SP.E68         AIR CLEANER SEPARATOR           69         PWM2500SP.E69         AIR CLEANER ELEMENT (INCL PARTS 67/68/70&71)                                                                                                                                                                                                                                |  |
| 56         PWM2500SP.E56         CASE COVER PACKING           57         PWM2500SP.E57         GOVERNOR ASS'Y           58         PWM2500SP.E58         GOVERNOR SHAFT ASS'Y           59         PWM2500SP.E59         RADIAL BEARING (6025)           60         PWM2500SP.E60         OIL LEVEL SWITCH ASS'Y           61         PWM2500SP.E61         CONTROL ASS'Y           62         PWM2500SP.E62         GOVERNOR SPRING           63         PWM2500SP.E63         GOVERNOR ARM           64         PWM2500SP.E64         THROTTLE RETURN SPRING           65         PWM2500SP.E65         GOVERNOR ROD           66         SN6.S         STEEL NUT M6 ZINC DIN934 (SINGLE)           67         PWM2500SP.E67         AIR CLEANER FRONT CASE           68         PWM2500SP.E68         AIR CLEANER SEPARATOR           69         PWM2500SP.E69         AIR CLEANER ELEMENT (INCL PARTS 67/68/70&71)                                                                                                                                                                                                                                                                                                |  |
| 57         PWM2500SP.E57         GOVERNOR ASS'Y           58         PWM2500SP.E58         GOVERNOR SHAFT ASS'Y           59         PWM2500SP.E59         RADIAL BEARING (6025)           60         PWM2500SP.E60         OIL LEVEL SWITCH ASS'Y           61         PWM2500SP.E61         CONTROL ASS'Y           62         PWM2500SP.E62         GOVERNOR SPRING           63         PWM2500SP.E63         GOVERNOR ARM           64         PWM2500SP.E64         THROTTLE RETURN SPRING           65         PWM2500SP.E65         GOVERNOR ROD           66         SN6.S         STEEL NUT M6 ZINC DIN934 (SINGLE)           67         PWM2500SP.E67         AIR CLEANER FRONT CASE           68         PWM2500SP.E68         AIR CLEANER SEPARATOR           69         PWM2500SP.E69         AIR CLEANER ELEMENT (INCL PARTS 67/68/70&71)                                                                                                                                                                                                                                                                                                                                                              |  |
| 58         PWM2500SP.E58         GOVERNOR SHAFT ASS'Y           59         PWM2500SP.E59         RADIAL BEARING (6025)           60         PWM2500SP.E60         OIL LEVEL SWITCH ASS'Y           61         PWM2500SP.E61         CONTROL ASS'Y           62         PWM2500SP.E62         GOVERNOR SPRING           63         PWM2500SP.E63         GOVERNOR ARM           64         PWM2500SP.E64         THROTTLE RETURN SPRING           65         PWM2500SP.E65         GOVERNOR ROD           66         SN6.S         STEEL NUT M6 ZINC DIN934 (SINGLE)           67         PWM2500SP.E67         AIR CLEANER FRONT CASE           68         PWM2500SP.E68         AIR CLEANER SEPARATOR           69         PWM2500SP.E69         AIR CLEANER ELEMENT (INCL PARTS 67/68/70&71)                                                                                                                                                                                                                                                                                                                                                                                                                        |  |
| 59         PWM2500SP.E59         RADIAL BEARING (6025)           60         PWM2500SP.E60         OIL LEVEL SWITCH ASS'Y           61         PWM2500SP.E61         CONTROL ASS'Y           62         PWM2500SP.E62         GOVERNOR SPRING           63         PWM2500SP.E63         GOVERNOR ARM           64         PWM2500SP.E64         THROTTLE RETURN SPRING           65         PWM2500SP.E65         GOVERNOR ROD           66         SN6.S         STEEL NUT M6 ZINC DIN934 (SINGLE)           67         PWM2500SP.E67         AIR CLEANER FRONT CASE           68         PWM2500SP.E68         AIR CLEANER SEPARATOR           69         PWM2500SP.E69         AIR CLEANER ELEMENT (INCL PARTS 67/68/70&71)                                                                                                                                                                                                                                                                                                                                                                                                                                                                                        |  |
| 60         PWM2500SP.E60         OIL LEVEL SWITCH ASS'Y           61         PWM2500SP.E61         CONTROL ASS'Y           62         PWM2500SP.E62         GOVERNOR SPRING           63         PWM2500SP.E63         GOVERNOR ARM           64         PWM2500SP.E64         THROTTLE RETURN SPRING           65         PWM2500SP.E65         GOVERNOR ROD           66         SN6.S         STEEL NUT M6 ZINC DIN934 (SINGLE)           67         PWM2500SP.E67         AIR CLEANER FRONT CASE           68         PWM2500SP.E68         AIR CLEANER SEPARATOR           69         PWM2500SP.E69         AIR CLEANER ELEMENT (INCL PARTS 67/68/70&71)                                                                                                                                                                                                                                                                                                                                                                                                                                                                                                                                                         |  |
| 61         PWM2500SP.E61         CONTROL ASS'Y           62         PWM2500SP.E62         GOVERNOR SPRING           63         PWM2500SP.E63         GOVERNOR ARM           64         PWM2500SP.E64         THROTTLE RETURN SPRING           65         PWM2500SP.E65         GOVERNOR ROD           66         SN6.S         STEEL NUT M6 ZINC DIN934 (SINGLE)           67         PWM2500SP.E67         AIR CLEANER FRONT CASE           68         PWM2500SP.E68         AIR CLEANER SEPARATOR           69         PWM2500SP.E69         AIR CLEANER ELEMENT (INCL PARTS 67/68/70&71)                                                                                                                                                                                                                                                                                                                                                                                                                                                                                                                                                                                                                           |  |
| 62         PWM2500SP.E62         GOVERNOR SPRING           63         PWM2500SP.E63         GOVERNOR ARM           64         PWM2500SP.E64         THROTTLE RETURN SPRING           65         PWM2500SP.E65         GOVERNOR ROD           66         SN6.S         STEEL NUT M6 ZINC DIN934 (SINGLE)           67         PWM2500SP.E67         AIR CLEANER FRONT CASE           68         PWM2500SP.E68         AIR CLEANER SEPARATOR           69         PWM2500SP.E69         AIR CLEANER ELEMENT (INCL PARTS 67/68/70&71)                                                                                                                                                                                                                                                                                                                                                                                                                                                                                                                                                                                                                                                                                    |  |
| 63         PWM2500SP.E63         GOVERNOR ARM           64         PWM2500SP.E64         THROTTLE RETURN SPRING           65         PWM2500SP.E65         GOVERNOR ROD           66         SN6.S         STEEL NUT M6 ZINC DIN934 (SINGLE)           67         PWM2500SP.E67         AIR CLEANER FRONT CASE           68         PWM2500SP.E68         AIR CLEANER SEPARATOR           69         PWM2500SP.E69         AIR CLEANER ELEMENT (INCL PARTS 67/68/70&71)                                                                                                                                                                                                                                                                                                                                                                                                                                                                                                                                                                                                                                                                                                                                               |  |
| 64         PWM2500SP.E64         THROTTLE RETURN SPRING           65         PWM2500SP.E65         GOVERNOR ROD           66         SN6.S         STEEL NUT M6 ZINC DIN934 (SINGLE)           67         PWM2500SP.E67         AIR CLEANER FRONT CASE           68         PWM2500SP.E68         AIR CLEANER SEPARATOR           69         PWM2500SP.E69         AIR CLEANER ELEMENT (INCL PARTS 67/68/70&71)                                                                                                                                                                                                                                                                                                                                                                                                                                                                                                                                                                                                                                                                                                                                                                                                       |  |
| 65         PWM2500SP.E65         GOVERNOR ROD           66         SN6.S         STEEL NUT M6 ZINC DIN934 (SINGLE)           67         PWM2500SP.E67         AIR CLEANER FRONT CASE           68         PWM2500SP.E68         AIR CLEANER SEPARATOR           69         PWM2500SP.E69         AIR CLEANER ELEMENT (INCL PARTS 67/68/70&71)                                                                                                                                                                                                                                                                                                                                                                                                                                                                                                                                                                                                                                                                                                                                                                                                                                                                         |  |
| 66         SN6.S         STEEL NUT M6 ZINC DIN934 (SINGLE)           67         PWM2500SP.E67         AIR CLEANER FRONT CASE           68         PWM2500SP.E68         AIR CLEANER SEPARATOR           69         PWM2500SP.E69         AIR CLEANER ELEMENT (INCL PARTS 67/68/70&71)                                                                                                                                                                                                                                                                                                                                                                                                                                                                                                                                                                                                                                                                                                                                                                                                                                                                                                                                 |  |
| 67         PWM2500SP.E67         AIR CLEANER FRONT CASE           68         PWM2500SP.E68         AIR CLEANER SEPARATOR           69         PWM2500SP.E69         AIR CLEANER ELEMENT (INCL PARTS 67/68/70&71)                                                                                                                                                                                                                                                                                                                                                                                                                                                                                                                                                                                                                                                                                                                                                                                                                                                                                                                                                                                                      |  |
| 68 PWM2500SP.E68 AIR CLEANER SEPARATOR 69 PWM2500SP.E69 AIR CLEANER ELEMENT (INCL PARTS 67/68/70&71)                                                                                                                                                                                                                                                                                                                                                                                                                                                                                                                                                                                                                                                                                                                                                                                                                                                                                                                                                                                                                                                                                                                  |  |
| 69 PWM2500SP.E69 AIR CLEANER ELEMENT (INCL PARTS 67/68/70&71)                                                                                                                                                                                                                                                                                                                                                                                                                                                                                                                                                                                                                                                                                                                                                                                                                                                                                                                                                                                                                                                                                                                                                         |  |
| 67/68/70&71)                                                                                                                                                                                                                                                                                                                                                                                                                                                                                                                                                                                                                                                                                                                                                                                                                                                                                                                                                                                                                                                                                                                                                                                                          |  |
|                                                                                                                                                                                                                                                                                                                                                                                                                                                                                                                                                                                                                                                                                                                                                                                                                                                                                                                                                                                                                                                                                                                                                                                                                       |  |
| 70 PWM2500SPE70 AIR CLEANER COVED                                                                                                                                                                                                                                                                                                                                                                                                                                                                                                                                                                                                                                                                                                                                                                                                                                                                                                                                                                                                                                                                                                                                                                                     |  |
| 70 I WIWIZOUGH LTU AIN CLEANEN COVEN                                                                                                                                                                                                                                                                                                                                                                                                                                                                                                                                                                                                                                                                                                                                                                                                                                                                                                                                                                                                                                                                                                                                                                                  |  |
| 71 PWM2500SP.E71 AIR CLEANER SET                                                                                                                                                                                                                                                                                                                                                                                                                                                                                                                                                                                                                                                                                                                                                                                                                                                                                                                                                                                                                                                                                                                                                                                      |  |
| 72 PWM2500SP.E72 OIL TUBE CLIP                                                                                                                                                                                                                                                                                                                                                                                                                                                                                                                                                                                                                                                                                                                                                                                                                                                                                                                                                                                                                                                                                                                                                                                        |  |
| 73 PWM2500SP.E73 OIL TUBE (4x8x150)                                                                                                                                                                                                                                                                                                                                                                                                                                                                                                                                                                                                                                                                                                                                                                                                                                                                                                                                                                                                                                                                                                                                                                                   |  |
| 74 PWM2500SP.E75 SCREW (M6x28)                                                                                                                                                                                                                                                                                                                                                                                                                                                                                                                                                                                                                                                                                                                                                                                                                                                                                                                                                                                                                                                                                                                                                                                        |  |
| 75 PWM2500SP.E76 FUEL TANK JOINT                                                                                                                                                                                                                                                                                                                                                                                                                                                                                                                                                                                                                                                                                                                                                                                                                                                                                                                                                                                                                                                                                                                                                                                      |  |
| 76 PWM2500SP.E77 FUEL TANK                                                                                                                                                                                                                                                                                                                                                                                                                                                                                                                                                                                                                                                                                                                                                                                                                                                                                                                                                                                                                                                                                                                                                                                            |  |
| 77 PWM2500SP.E78 FUEL TANK CAP                                                                                                                                                                                                                                                                                                                                                                                                                                                                                                                                                                                                                                                                                                                                                                                                                                                                                                                                                                                                                                                                                                                                                                                        |  |
| 78 PWM2500SP.E79 FUEL FILTER                                                                                                                                                                                                                                                                                                                                                                                                                                                                                                                                                                                                                                                                                                                                                                                                                                                                                                                                                                                                                                                                                                                                                                                          |  |
| 79 PWM2500SP.E80 TAPPING SCREW (M5x8)                                                                                                                                                                                                                                                                                                                                                                                                                                                                                                                                                                                                                                                                                                                                                                                                                                                                                                                                                                                                                                                                                                                                                                                 |  |
| 80 PWM2500SP.E81 MUFFLER PROTECTOR                                                                                                                                                                                                                                                                                                                                                                                                                                                                                                                                                                                                                                                                                                                                                                                                                                                                                                                                                                                                                                                                                                                                                                                    |  |
| 81 PWM2500SP.E82 MUFFLER                                                                                                                                                                                                                                                                                                                                                                                                                                                                                                                                                                                                                                                                                                                                                                                                                                                                                                                                                                                                                                                                                                                                                                                              |  |
| 82 PWM2500SP.E83 SPARK ARRESTER                                                                                                                                                                                                                                                                                                                                                                                                                                                                                                                                                                                                                                                                                                                                                                                                                                                                                                                                                                                                                                                                                                                                                                                       |  |
| 83 SN8.S STEEL NUT M8 ZINC DIN934 (SINGLE)                                                                                                                                                                                                                                                                                                                                                                                                                                                                                                                                                                                                                                                                                                                                                                                                                                                                                                                                                                                                                                                                                                                                                                            |  |
| 84 PWM2500SP.E85 FUEL PIPE, EX                                                                                                                                                                                                                                                                                                                                                                                                                                                                                                                                                                                                                                                                                                                                                                                                                                                                                                                                                                                                                                                                                                                                                                                        |  |
| 85 PWM2500SP.E86 CRANKSHAFT COMPLETE                                                                                                                                                                                                                                                                                                                                                                                                                                                                                                                                                                                                                                                                                                                                                                                                                                                                                                                                                                                                                                                                                                                                                                                  |  |
| 86 PWM2500SP.E87 SCREW (M6x12)                                                                                                                                                                                                                                                                                                                                                                                                                                                                                                                                                                                                                                                                                                                                                                                                                                                                                                                                                                                                                                                                                                                                                                                        |  |
| 87 PWM2500SP.E88 RATCHET GUIDE PLATE                                                                                                                                                                                                                                                                                                                                                                                                                                                                                                                                                                                                                                                                                                                                                                                                                                                                                                                                                                                                                                                                                                                                                                                  |  |
| 88 PWM2500SP.E89 SCREW (M6x12)                                                                                                                                                                                                                                                                                                                                                                                                                                                                                                                                                                                                                                                                                                                                                                                                                                                                                                                                                                                                                                                                                                                                                                                        |  |
| 89 PWM2500SP.E90 SCREW (M6x12)                                                                                                                                                                                                                                                                                                                                                                                                                                                                                                                                                                                                                                                                                                                                                                                                                                                                                                                                                                                                                                                                                                                                                                                        |  |
| 90 PWM2500SP.E91 CRANKCASE COVER ASS'Y                                                                                                                                                                                                                                                                                                                                                                                                                                                                                                                                                                                                                                                                                                                                                                                                                                                                                                                                                                                                                                                                                                                                                                                |  |
| 91 PWM2500SP.E92 SCREW (M6x21)                                                                                                                                                                                                                                                                                                                                                                                                                                                                                                                                                                                                                                                                                                                                                                                                                                                                                                                                                                                                                                                                                                                                                                                        |  |
| 92 PWM2500SP.E93 CARBURETOR ASS'Y                                                                                                                                                                                                                                                                                                                                                                                                                                                                                                                                                                                                                                                                                                                                                                                                                                                                                                                                                                                                                                                                                                                                                                                     |  |
| 93 PWM2500SP.E94 FUEL TANK                                                                                                                                                                                                                                                                                                                                                                                                                                                                                                                                                                                                                                                                                                                                                                                                                                                                                                                                                                                                                                                                                                                                                                                            |  |
| 94 GG1100.38 FUEL SWITCH                                                                                                                                                                                                                                                                                                                                                                                                                                                                                                                                                                                                                                                                                                                                                                                                                                                                                                                                                                                                                                                                                                                                                                                              |  |
| 95 PWM2500SP.E95 FUEL TANK SUPPORT                                                                                                                                                                                                                                                                                                                                                                                                                                                                                                                                                                                                                                                                                                                                                                                                                                                                                                                                                                                                                                                                                                                                                                                    |  |
| 96 PWM2500SP.E96 MUFFLER ASS'Y                                                                                                                                                                                                                                                                                                                                                                                                                                                                                                                                                                                                                                                                                                                                                                                                                                                                                                                                                                                                                                                                                                                                                                                        |  |