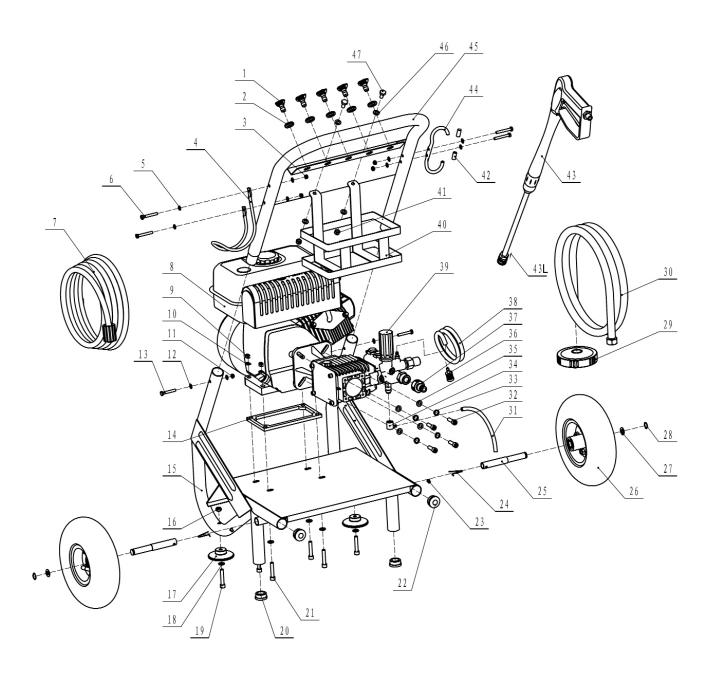

### Pressure Washer 220bar 600ltr/hr **Self-Priming 6.5hp Petrol** Model No: PWM2500SP

| Item | Part No.      | Description                        |
|------|---------------|------------------------------------|
| 1    | PWDM3600.40B  | NOZZLE (BLACK)                     |
| 1    | PWDM3600.40G  | NOZZLE (GREEN)                     |
| 1    | PWDM3600.40R  | NOZZLE (RED)                       |
| 1    | PWDM3600.40W  | NOZZLE (WHITE)                     |
| 1    | PWDM3600.40Y  | NOZZLE (YELLOW)                    |
| 2    | PWM2500SP.F02 | FRAME NOZZLE SLEEVE                |
| 3    | NLN6.S        | NYLOC NUT M6 ZINC DIN 985 (SINGLE) |
| 4    | PWM2500SP.F04 | HOSE HOOK                          |
| 5    | PWM2500SP.F05 | FLAT WASHER 6mm                    |
| 6    | PWM2500SP.F06 | SCREW (M6x45)                      |
| 7    | PWM2500SP.F07 | HIGH PRESSURE HOSE                 |
| 8    | PWM2500SP.F08 | PETROL ENGINE 6.5hp                |
| 9    | NLN8.S        | NYLOC NUT M8 ZINC DIN 985 (SINGLE) |
| 10   | PWM2500SP.F10 | FLAT WASHER 8mm                    |
| 11   | NLN6.S        | NYLOC NUT M6 ZINC DIN 985 (SINGLE) |
| 12   | PWM2500SP.F12 | FLAT WASHER 6mm                    |
| 13   | PWM2500SP.F13 | SCREW (M6x40)                      |
| 14   | PWM2500SP.F14 | ENGINE MOUNT RUBBER GASKET         |
| 15   | PWM2500SP.F15 | FRAME BASE                         |
| 16   | NLN8.S        | NYLOC NUT M8 ZINC DIN 985 (SINGLE) |
| 17   | PWM2500SP.F17 | RUBBER FOOT                        |
| 18   | PWM2500SP.F18 | WASHER                             |
| 19   | PWM2500SP.F19 | SCREW (M8x45)                      |
| 20   | PWM2500SP.F20 | RUBBER PLUG                        |

| Item | Part No.      | Description                        |
|------|---------------|------------------------------------|
| 21   | PWM2500SP.F21 | SCREW (M8x40)                      |
| 22   | PWM2500SP.F22 | RUBBER PLUG                        |
| 23   | PWM2500SP.F23 | CLIP                               |
| 24   | PWM2500SP.F24 | R-RIN                              |
| 25   | PWM2500SP.F25 | WHEEL AXLE                         |
| 26   | PWDM3600.18   | WHEEL 4.10x3.50-4 16mm bore        |
| 27   | PWM2500SP.F27 | FLAT WASHER 16mm                   |
| 28   | PWM2500SP.F28 | CIRCLIP                            |
| 29   | PWM2500SP.F29 | WATER SUCTION FILTER               |
| 30   | PWM2500SP.F30 | WATER SUCTION HOSE                 |
| 31   | PWM2500SP.F31 | DRAIN PIPE                         |
| 32   | SCB825.SB     | SOCKET HEAD CAP SCREW M8x25 BLACK  |
| 33   | SWM8.S        | SPRING WASHER M8 ZINC (SINGLE)     |
| 34   | PWM2500SP.F34 | THERMAL RELIEF CAP                 |
| 35   | PWM2500SP.F35 | FLAT WASHER 8mm                    |
| 36   | PWM2500SP.F36 | WATER FILTER                       |
| 37   | PWM2500SP.F37 | WATER INLET                        |
| 38   | PWM2500SP.F38 | INJECTION HOSE                     |
| 39   | PWM2500SP.F39 | PUMP ASSEMBLY                      |
| 40   | PWM2500SP.F40 | DETERGENT HOLDER                   |
| 41   | NLN8.S        | NYLOC NUT M8 ZINC DIN 985 (SINGLE) |
| 42   | PWM2500SP.F42 | GUN HOOK SHEATH                    |
| 43   | PWM2500SP.F43 | PRESSURE GUN                       |