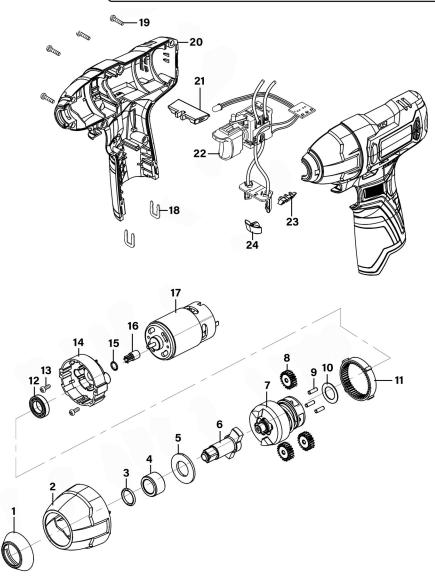

## Parts Information: Cordless Impact Wrench 3/8"Sq Drive 10.8V - Body Only Model No: CP108VCIWBO

| Item | Part No.     | Description          | Item | Part No.     | Description             |
|------|--------------|----------------------|------|--------------|-------------------------|
| 1    | CP108VCIW.01 | Front Cover Cap      | 13   | CP108VCIW.13 | Screw M3x8              |
| 2    | CP108VCIW.02 | Front Head Cover     | 14   | CP108VCIW.14 | Gearbox                 |
| 3    | CP108VCIW.03 | O-Ring               | 15   | CP108VCIW.15 | O-Ring                  |
| 4    | CP108VCIW.04 | Shaft Sleeve         | 16   | CP108VCIW.16 | Motor Pinion            |
| 5    | CP108VCIW.05 | Washer               | 17   | CP108VCIW.17 | Motor                   |
| 6    | CP108VCIW.06 | Front Impact Shaft   | 18   | CP108VCIW.18 | Buckle                  |
| 7    | CP108VCIW.07 | Rear Impact Assembly | 19   | CP108VCIW.19 | Casing Screw ST2.9x16   |
| 8    | CP108VCIW.08 | Gear                 | 20   | CP108VCIW.20 | Complete Housing        |
| 9    | CP108VCIW.09 | Gear Pin             | 21   | CP108VCIW.21 | Forward/Reverse Lever   |
| 10   | CP108VCIW.10 | Washer               | 22   | CP108VCIW.22 | Switch                  |
| 11   | CP108VCIW.11 | Gear Ring            | 23   | CP108VCIW.23 | Battery Indicator Cover |
| 12   | CP108VCIW.12 | Bearing 6801         | 24   | CP108VCIW.24 | LED Cover               |