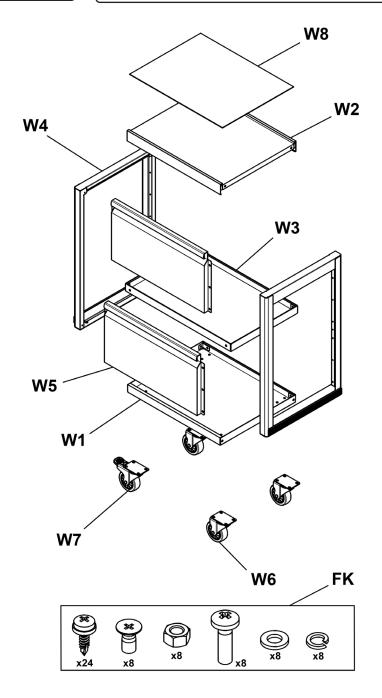

## Parts Information:

## **Modular Mobile Workshop Trolley Model No: APMS66**

| Item | Part No.  | Description                                       |
|------|-----------|---------------------------------------------------|
| W1   | APMS66.W1 | Bottom Tray                                       |
| W2   | APMS66.W2 | Top Tray                                          |
| W3   | APMS66.W3 | Middle Tray                                       |
| W4   | APMS66.W4 | Side Frame                                        |
| W5   | APMS66.W5 | Front Panel                                       |
| W6   | APMS58.03 | Wheel,swivel castor,4 bolt (D:100 W:30 B:8 H:130) |

| Item | Part No.  | Description                                                    |
|------|-----------|----------------------------------------------------------------|
| W7   | APMS58.04 | Wheel,swivel castor,4 bolt (w/brake)<br>(D:100 W:30 B:8 H:130) |
| W8   | APMS66.W8 | Top Mat                                                        |
|      | APMS66.FK | Fixing Kit for APMS66 (not shown)                              |