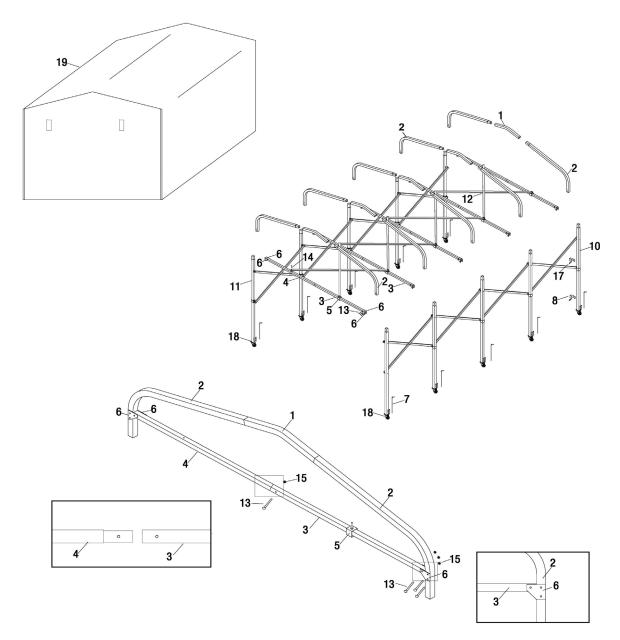

## Parts Information:

## Foldable Steel Garage Extension 2.5 x 4.5 x 2.5m **Model No: FGE01**

| Item | Part No. | Description                    |
|------|----------|--------------------------------|
| 1    | FGE01.01 | Centre Tube                    |
| 2    | FGE01.02 | Roof Tube                      |
| 3    | FGE01.03 | Horizontal Brace               |
| 4    | FGE01.04 | Horizontal Brace with Male End |
| 5    | FGE01.05 | Sliding Tube                   |
| 6    | FGE01.06 | Connecting Plate               |
| 7    | FGE01.07 | Stake Peg                      |
| 8    | FGE01.08 | Anchorage Clip                 |
|      | FGE01.09 | Axle Tube (not shown)          |
| 10   | FGE01.10 | Rising Component (R)           |

| Item | Part No. | Description                      |
|------|----------|----------------------------------|
| 11   | FGE01.11 | Rising Component (L)             |
| 12   | FGE01.12 | Pipe Jack Component              |
| 13   | FGE01.13 | Button Head Socket Screw M6 x 55 |
| 14   | FGE01.14 | Button Head Socket Screw M8 x 70 |
| 15   | NLN6.S   | Nyloc Nut M6 Zinc                |
|      | NLN8.S   | Nyloc Nut M8 Zinc (not shown)    |
| 17   | FGE01.17 | Expansion Anchor Bolt            |
| 18   | FGE01.18 | Universal Wheel                  |
| 19   | FGE01.19 | Car Port Cover Tarpaulin         |