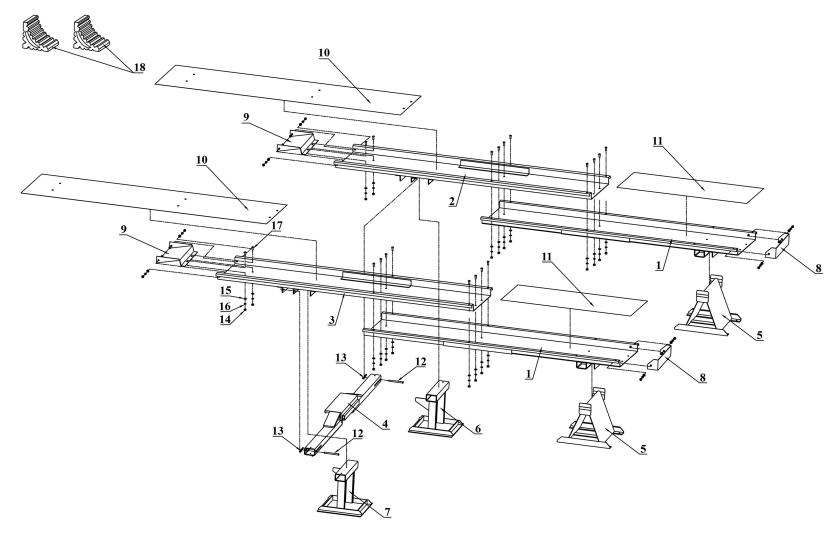

## Lifting Car Ramps with Adjustable Width 3tonne per Pair **Model No: MR1**

| Item | Part No. | Description                   |
|------|----------|-------------------------------|
| 1    | MR1.01   | Ramp 'B'                      |
| 2    | MR1.02   | Ramp 'A' (L/H)                |
| 3    | MR1.03   | Ramp 'C' (R/H)                |
| 4    | MR1.04   | Lifting Beam                  |
| 5    | MR1.05   | Front Stand                   |
| 6    | MR1.06   | Rear Stand (L/H)              |
| 7    | MR1.07   | Rear Stand (R/H)              |
| 8    | MR1.08   | Stop Plate                    |
| 9    | MR1.09   | Support Plate for Wheel Chock |

| Item | Part No.   | Description                            |
|------|------------|----------------------------------------|
| 10   | MR1.10     | Grip Tape (A)                          |
| 11   | MR1.11     | Grip Tape (B)                          |
| 12   | MR1.12     | Support Pin                            |
| 13   | MR1.13     | R-Pin                                  |
| 14   | SN10.S     | Steel Nut M10 Zinc                     |
| 15   | FWM10.S    | Flat Washer M10 Zinc                   |
| 16   | SWM10.S    | Spring Washer M10 Zinc                 |
| 17   | BHSS1025.S | Button Head Socket Screw M10 X 25 Zinc |
| 18   | MR1.18     | Wheel Chock                            |