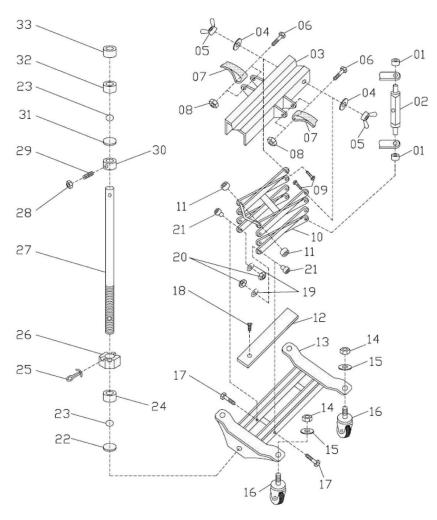

## Parts Information Floor Transmission Jack 150kg Model No: TJ150E

| Item | Part No.  | Description                       |
|------|-----------|-----------------------------------|
| 1    | TJ150E.01 | CONTACT ROLLER                    |
| 2    | TJ150E.02 | SCREW SHAFT                       |
| 3    | TJ150E.03 | HEAD COVER                        |
| 4    | RW1030.S  | REPAIR WASHER M10x30 (SINGLE)     |
| 5    | SN10.S    | STEEL NUT M10 ZINC DIN934(SINGLE) |
| 6    | HHB865.S  | HEX HEAD BOLT M8x65mm SINGLE      |
| 7    | TJ150E.07 | BUNDING BELT                      |
| 8    | SN8.S     | STEEL NUT M8 ZINC DIN934 (SINGLE) |
| 9    | TJ150E.09 | SCREW (M10*45)                    |
| 10   | TJ150E.10 | CONNECTING ROD ASS'Y              |
| 11   | TJ150E.11 | CONTACT ROLLER                    |
| 12   | TJ150E.12 | PANEL                             |
| 13   | TJ150E.13 | BASE ASS'Y                        |
| 14   | SN12.S    | STEEL NUT M12 ZINC DIN934(SINGLE) |
| 15   | FWM12.S   | FLAT WASHER M12 SINGLE            |
| 16   | TJ150E.16 | WHEEL,CASTOR (75x9x25x103)        |
| 17   | HHB1050.S | HEX HEAD BOLT M10x50mm SINGLE     |

| Item | Part No.  | Description                       |
|------|-----------|-----------------------------------|
| 18   | TJ150E.18 | SCREW (M6*12)                     |
| 19   | SWM10.SB  | SPRING WASHER M10 BLACK(SINGLE)   |
| 20   | SN10.S    | STEEL NUT M10 ZINC DIN934(SINGLE) |
| 21   | TJ150E.21 | BUSH                              |
| 22   | TJ150E.22 | WASHER M16                        |
| 23   | TJ150E.23 | STEEL BALL                        |
| 24   | TJ150E.24 | SHEATH                            |
| 25   | TJ150E.25 | SPLIT PIN (3.2*36)                |
| 26   | TJ150E.26 | SLOTTED NUT CASTLE NUT            |
| 27   | TJ150E.27 | SCREW ROD                         |
| 28   | SN8.S     | STEEL NUT M8 ZINC DIN934 (SINGLE) |
| 29   | TJ150E.29 | SCREW (M8*20)                     |
| 30   | TJ150E.30 | FIXATION                          |
| 31   | TJ150E.31 | BEARING COVER                     |
| 32   | TJ150E.32 | SHEATH                            |
| 33   | TJ150E.33 | SHEATH                            |