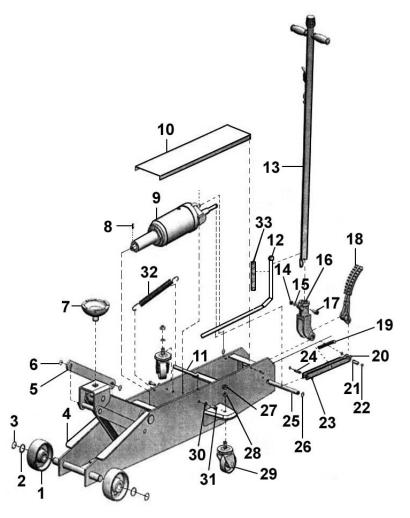

## Trolley Jack 5tonne Long Reach Model No: 5001.V4

| Item | Part No.   | Description                      |
|------|------------|----------------------------------|
| 1    | 5001.V4-01 | Front Wheel                      |
| 2    | FWM18.S    | Flat Washer M18 Zinc             |
| 3    | 5001.V4-03 | Ext Circlip                      |
| 4    | 5001.V4-04 | Frame                            |
| 5    | 5001.V4-05 | Link Rod                         |
| 6    | 5001.V4-06 | Ext Circlip 20.0mm ID.           |
| 7    | 5001.V4-07 | Saddle                           |
| 8    | GSM820.S   | Grub Screw M8x20 (Single)        |
| 9    | 5001.V4-09 | Oil Cylinder Assembly            |
| 10   | 5001.V4-10 | Cover Board                      |
| 11   | 5001.V4-11 | Support Rod                      |
| 12   | 5001.V4-12 | Universal Joint                  |
| 13   | 5001.V4-13 | Handle                           |
| 14   | SN10.S     | Steel Nut M10 Zinc               |
| 15   | FWM10.S    | Flat Washer M10 Zinc             |
| 16   | 5001.V4-16 | Handle Socket                    |
| 17   | SS1035.S   | Hex Head Set Screw M10 X 35 Zinc |

| Item | Part No.   | Description                             |
|------|------------|-----------------------------------------|
| 18   | 5001.V4-18 | Foot Pedal                              |
| 19   | 5001.V4-19 | Pull Spring for Pump                    |
| 20   | 5001.V4-20 | Connection Bar                          |
| 21   | 5001.V4-21 | Foot Pedal Pin                          |
| 22   | 5001.V4-22 | Ext Circlip 12.0mm ID.                  |
| 23   | 5001.V4-23 | Ext Circlip 10.0mm ID.                  |
| 24   | 5001.V4-24 | Split Pin                               |
| 25   | 5001.V4-25 | Shaft                                   |
| 26   | 5001.V4-26 | Ext Circlip 18.0mm ID.                  |
| 27   | SN10.S     | Steel Nut M10 Zinc                      |
| 28   | SWM10.S    | Spring Washer M10 Zinc                  |
| 29   | 5001.V4-29 | Rear Wheel                              |
| 30   | FWM10.S    | Flat Washer M10 Zinc                    |
| 31   | SS1025.S   | Hex Head Set Screw M10 X 25 Zinc        |
| 32   | 5001.V4-32 | Pull Spring                             |
| 33   | 5001.V4-33 | Spring                                  |
|      | 5001.V4-RK | Repair Kit for Oil Cylinder (Not Shown) |