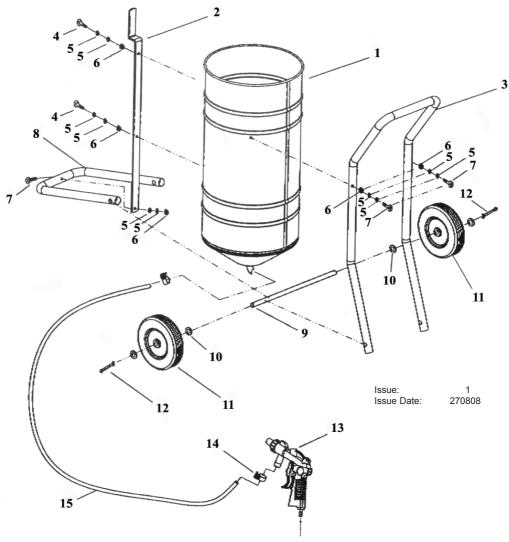

## SHOT BLASTING KIT 40kg CAPACITY MODEL: SB995

| ITEM | PART NO  | DESCRIPTION               |
|------|----------|---------------------------|
| 1    | SB995.01 | BARREL ASS'Y              |
| 2    | SB995.02 | BASE SUPPORT              |
| 3    | SB995.03 | HANDLE                    |
| 4    | SB994.07 | SCREW                     |
| 5    | SB994.06 | WASHER                    |
| 6    | SB994.05 | NUT                       |
| 7    | SB995.07 | SCREW                     |
| 8    | SB995.08 | BASE                      |
| 9    | SB995.09 | AXLE                      |
| 10   | SB994.09 | FLAT WASHER               |
| 11   | SB995.11 | WHEEL                     |
| 12   | SB994.11 | PIN                       |
| 13   | SB994.12 | SANDING GUN               |
| 14   | SB994.13 | HOSE CLAMP                |
| 15   | SB995.15 | HOSE                      |
|      | SB994.17 | CERAMIC NOZZLE SET (4PCS) |
|      |          | (not shown)               |