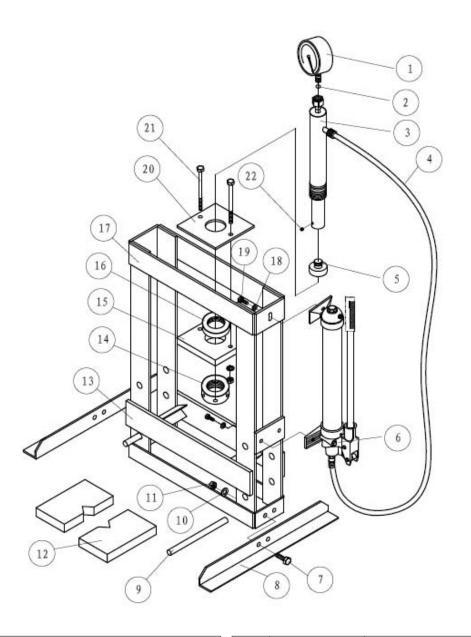

## **Hydraulic Press 10tonne Bench Type** Model No: YK10B.V3

| Item | Part No.     | Description                           |
|------|--------------|---------------------------------------|
| 1    | YK10B.V3-01  | PRESSURE GAUGE                        |
| 2    | YK10B.V3-02  | O-RING                                |
| 3    | YK10B.V3-03  | RAM ASS'Y                             |
| 4    | RE97.10-03   | HOSE ASSEMBLY                         |
| 5    | YK10B.V3-05  | SERRATED SADDLE                       |
| 6    | YK10B.V3-06  | PUMP C/W HOSE & HANDLE                |
| 7    | SS1025.S     | HEX HEAD SET SCREW M10x25mm SINGLE    |
| 8    | YK10B.V3-08  | BASE SUPPORT                          |
|      | YK10B.V3-08L | BASE SUPPORT (495mm LONG) (NOT SHOWN) |
| 9    | YK10B.V3-09  | PIN, TABLE SUPPORT 220x18mm           |
| 10   | FWM10.S      | FLAT WASHER M10 SINGLE                |

| Item | Part No.    | Description                       |
|------|-------------|-----------------------------------|
| 11   | SN10.S      | STEEL NUT M10 ZINC DIN934(SINGLE) |
| 12   | YK10B.V3-12 | ARBOR PLATE (170x100x20)          |
| 13   | YK10B.V3-13 | TABLE                             |
| 14   | YK10B.V3-14 | STRAIGHT ADAPTOR                  |
| 15   | YK10B.V3-15 | RAM SUPPORT PLATE (LOWER)         |
| 16   | YK10B.V3-16 | RING NUT                          |
| 17   | YK10B.V3-17 | FRAME                             |
| 18   | FWM10.S     | FLAT WASHER M10 SINGLE            |
| 19   | SS816.S     | HEX HEAD SET SCREW M8x16mm SINGLE |
| 20   | YK10B.V3-20 | RAM SUPPORT PLATE (UPPER)         |
| 21   | HHB10100.S  | HEX HEAD BOLT M10x100mm SINGLE    |