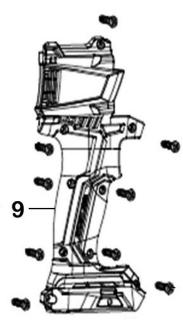

| Item | Part No.      | Description                               |
|------|---------------|-------------------------------------------|
| 9    | CP20VIDX.09   | Casing Complete                           |
| 10   | NLN4.S        | Nyloc Nut M4 Zinc                         |
| 11   | CP20VIDX.11   | Belt Hook / Belt Hook                     |
| 12   | MSP410.S      | Machine Screw Pan Head Phillips M4 X 10mm |
| 13   | CP20VIDX.13   | Rear Cover                                |
| 14   | DAS150T.V4-42 | Rd Head S/T Screw M4 X 14 Black           |
| 17   | CP20VIDX.17   | Protrction Cover                          |
| 18   | CP20VIDX.18   | Rubber Protection Ring                    |