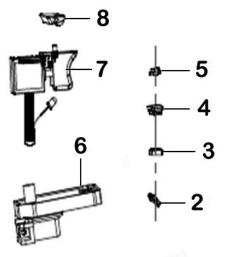

## Parts Information: Brushless Impact Driver 20V 1/4" 200Nm -**Body Only** Model No: CP20VIDX

| Item | Part No.    | Description                   | Iter |
|------|-------------|-------------------------------|------|
| 1    | CP20VIDX.01 | Gearbox                       | 9    |
| 2    | CP20VIDX.02 | LED Cover                     | 10   |
| 3    | CP20VIDX.03 | Isolation Plate               | 11   |
| 4    | CP20VIDX.04 | Cover                         | 12   |
| 5    | CP20VIDX.05 | Adjustment Button             | 13   |
| 6    | CP20VIDX.06 | Battery Connection Plate      | 14   |
| 7    | CP20VIDX.07 | Variable Speed Control Switch | 17   |
| 8    | CP20VIDX.08 | Forward                       | 18   |

| Item | Part No.      | Description                               |
|------|---------------|-------------------------------------------|
| 9    | CP20VIDX.09   | Casing Complete                           |
| 10   | NLN4.S        | Nyloc Nut M4 Zinc                         |
| 11   | CP20VIDX.11   | Belt Hook / Belt Hook                     |
| 12   | MSP410.S      | Machine Screw Pan Head Phillips M4 X 10mm |
| 13   | CP20VIDX.13   | Rear Cover                                |
| 14   | DAS150T.V4-42 | Rd Head S/T Screw M4 X 14 Black           |
| 17   | CP20VIDX.17   | Protrction Cover                          |
| 18   | CP20VIDX.18   | Rubber Protection Ring                    |