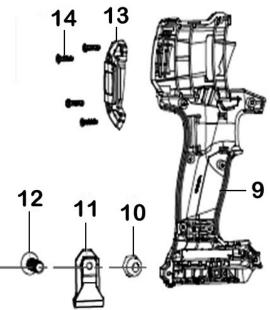

| Item | Part No.      | Description                               |
|------|---------------|-------------------------------------------|
| 9    | CP20VIDX.09   | Casing Complete                           |
| 10   | NLN4.S        | Nyloc Nut M4 Zinc                         |
| 11   | CP20VIDX.11   | Belt Hook / Belt Hook                     |
| 12   | MSP410.S      | Machine Screw Pan Head Phillips M4 X 10mm |
| 13   | CP20VIDX.13   | Rear Cover                                |
| 14   | DAS150T.V4-42 | Rd Head S/T Screw M4 X 14 Black           |
| 17   | CP20VIDX.17   | Protrction Cover                          |
| 18   | CP20VIDX.18   | Rubber Protection Ring                    |