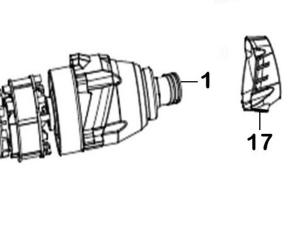

## Parts Information: Brushless Impact Driver 20V 1/4" 200Nm -**Body Only** Model No: CP20VIDX

| Item | Part No.    | Description                   | Iter |
|------|-------------|-------------------------------|------|
| 1    | CP20VIDX.01 | Gearbox                       | 9    |
| 2    | CP20VIDX.02 | LED Cover                     | 10   |
| 3    | CP20VIDX.03 | Isolation Plate               | 11   |
| 4    | CP20VIDX.04 | Cover                         | 12   |
| 5    | CP20VIDX.05 | Adjustment Button             | 13   |
| 6    | CP20VIDX.06 | Battery Connection Plate      | 14   |
| 7    | CP20VIDX.07 | Variable Speed Control Switch | 17   |
| 8    | CP20VIDX.08 | Forward                       | 18   |

| Item | Part No.      | Description                               |
|------|---------------|-------------------------------------------|
| 9    | CP20VIDX.09   | Casing Complete                           |
| 10   | NLN4.S        | Nyloc Nut M4 Zinc                         |
| 11   | CP20VIDX.11   | Belt Hook / Belt Hook                     |
| 12   | MSP410.S      | Machine Screw Pan Head Phillips M4 X 10mm |
| 13   | CP20VIDX.13   | Rear Cover                                |
| 14   | DAS150T.V4-42 | Rd Head S/T Screw M4 X 14 Black           |
| 17   | CP20VIDX.17   | Protrction Cover                          |
| 18   | CP20VIDX.18   | Rubber Protection Ring                    |