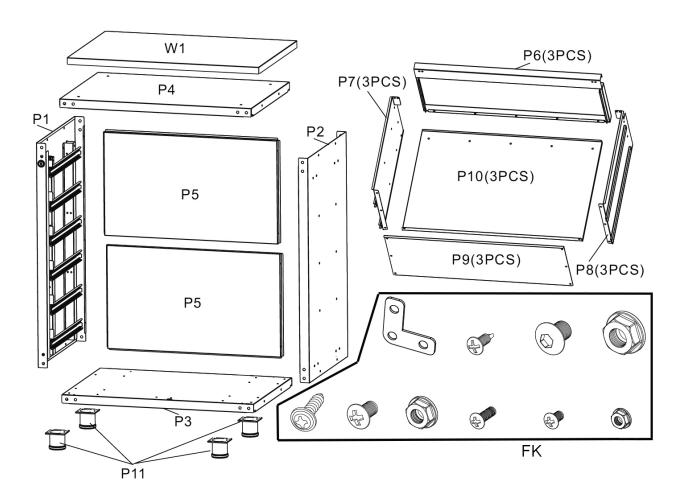

## **Modular 3 Drawer Cabinet with Worktop** 665mm

**Model No: APMS82** 

| Item | Part No.  | Description                            |
|------|-----------|----------------------------------------|
| P1   | APMS82.P1 | LEFT SIDE PANEL                        |
| P2   | APMS82.P2 | RIGHT SIDE PANEL                       |
| P3   | APMS82.P3 | LOWER PANEL                            |
| P4   | APMS82.P4 | UPPER PANEL                            |
| P5   | APMS82.P5 | BACK PANEL                             |
| P6   | APMS82.P6 | BACK PANEL FOR EXTRA-LARGE DRAWER      |
| P7   | APMS82.P7 | LEFT SIDE PANEL FOR EXTRA-LARGE DRAWER |

| Item | Part No.   | Description                                |
|------|------------|--------------------------------------------|
| P8   | APMS82.P8  | RIGHT SIDE PANEL FOR EXTRA-LARGE<br>DRAWER |
| P9   | APMS82.P9  | FRONT PANEL FOR EXTRA-LARGE DRAWER         |
| P10  | APMS82.P10 | BOTTOM PANEL FOR DRAWER                    |
| P11  | APMS82.P11 | FOOT                                       |
| FK   | APMS82.FK  | FIXING KIT FOR APMS82                      |
|      |            |                                            |
|      |            |                                            |