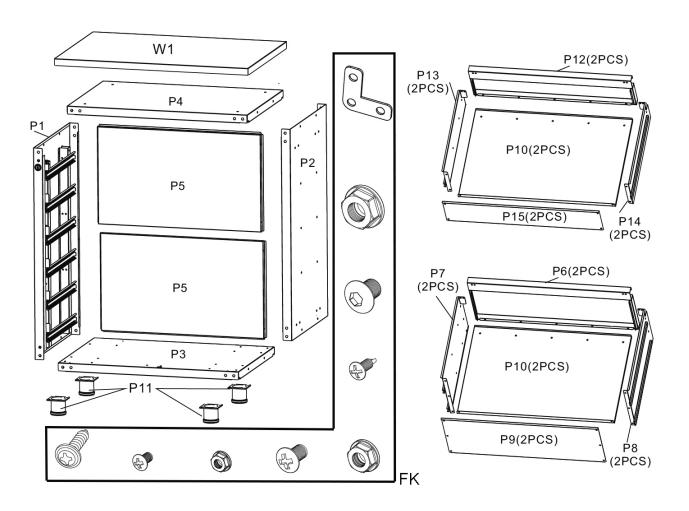

## **Modular 4 Drawer Cabinet with Worktop** 665mm

**Model No: APMS84** 

| Item | Part No.  | Description                                |
|------|-----------|--------------------------------------------|
| P1   | APMS84.P1 | LEFT SIDE PANEL                            |
| P2   | APMS84.P2 | RIGHT SIDE PANEL                           |
| P3   | APMS84.P3 | LOWER PANEL                                |
| P4   | APMS84.P4 | UPPER PANEL                                |
| P5   | APMS84.P5 | BACK PANEL                                 |
| P6   | APMS84.P6 | BACK PANEL FOR EXTRA-LARGE DRAWER          |
| P7   | APMS84.P7 | LEFT SIDE PANEL FOR EXTRA-LARGE DRAWER     |
| P8   | APMS84.P8 | RIGHT SIDE PANEL FOR EXTRA-LARGE<br>DRAWER |

| Item | Part No.   | Description                        |
|------|------------|------------------------------------|
| P9   | APMS84.P9  | FRONT PANEL FOR EXTRA-LARGE DRAWER |
| P10  | APMS84.P10 | BOTTOM PANEL FOR DRAWER            |
| P11  | APMS84.P11 | FOOT                               |
| P12  | APMS84.P12 | BACK PANEL FOR LARGE DRAWER        |
| P13  | APMS84.P13 | LEFT SIDE PANEL FOR LARGE DRAWER   |
| P14  | APMS84.P14 | RIGHT SIDE PANEL FOR LARGE DRAWER  |
| P15  | APMS84.P15 | FRONT PANEL FOR LARGE DRAWER       |
| FK   | APMS84.FK  | FIXING KIT FOR APMS84              |