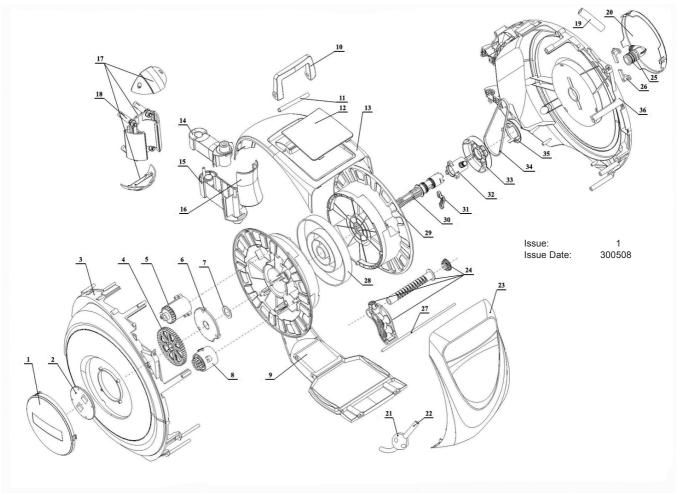

## PARTS FOR: RETRACT CONTROL AIR HOSE REEL 20mtr Ø10mm - RUBBER HOSE MODEL: SA823

| ITEM | PART NO  | DESCRIPTION            | ITEM | PART NO  | DESCRIPTION             |
|------|----------|------------------------|------|----------|-------------------------|
| 1    | SA823.01 | SIDE COVER (LEFT)      | 19   | SA823.19 | AIR INPUT HOSE          |
| 2    | SA823.02 | TENSION COVER          | 20   | SA823.20 | SIDE COVER (RIGHT)      |
| 3    | SA823.03 | LEFT SIDE CASING       | 21   | SA823.21 | STOP BALL               |
| 4    | SA823.04 | GEAR                   | 22   | SA823.22 | AIR OUTPUT HOSE         |
| 5    | SA823.05 | RETRACTING ASS'Y       | 23   | SA823.23 | FRONT COVER             |
| 6    | SA823.06 | SUPPORT COVER          | 24   | SA823.24 | RACKING ASS'Y           |
| 7    | SA823.07 | GASKET                 | 25   | SA823.25 | INLET CONNECTOR         |
| 8    | SA823.08 | LOCKABLE DEVICE        | 26   | SA823.26 | SHAFT LOCK              |
| 9    | SA823.09 | BOTTOM CASING          | 27   | SA823.27 | SHAFT FOR RACKING ASS'Y |
| 10   | SA823.10 | HANDLE                 | 28   | SA823.28 | MAIN SPRING             |
| 11   | SA823.11 | HANDLE SHAFT           | 29   | SA823.29 | DRUM                    |
| 12   | SA823.12 | TOP COVER              | 30   | SA823.30 | MAIN SHAFT              |
| 13   | SA823.13 | TOP CASING             | 31   | SA823.31 | CLAMP                   |
| 14   | SA823.14 | UPPER SWIVEL COVER     | 32   | SA823.32 | OUTLET CONNECTOR        |
| 15   | SA823.15 | LOWER SWIVEL COVER     | 33   | SA823.33 | GEAR WHEEL              |
| 16   | SA823.16 | COVER FOR SWIVEL       | 34   | SA823.34 | BELT                    |
| 17   | SA823.17 | WALL MOUNT (c/w COVER) | 35   | SA823.35 | FIXED GUARD             |
| 18   | SA823.18 | BOLT                   | 36   | SA823.36 | RIGHT SIDE CASING       |