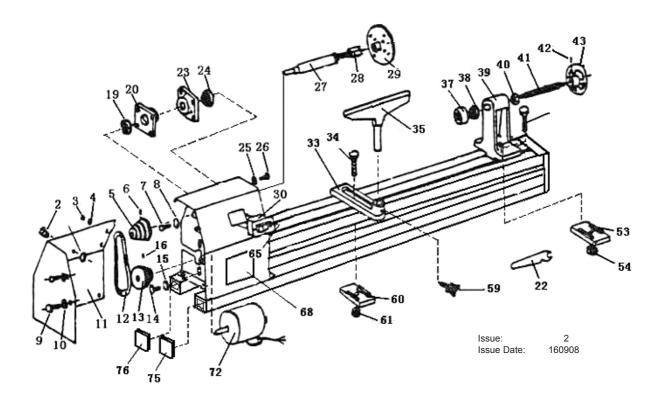

PARTS FOR: WOOD LATHE 1000mm MODEL: SM1308

| ITEM | PART NO    | DESCRIPTION      | ITEM | PART NO    | DESCRIPTION      |
|------|------------|------------------|------|------------|------------------|
| 2    | SM1308.02  | CORD CLAMP       | 28   | SM1308.28  | LATHE TIP        |
| 3    | SM1308.03  | SCREW            | 29   | SM1308.29  | CHUCK            |
| 4    | SM1308.04  | WASHER           | 30   | SM1308.30  | SWITCH           |
| 5    | SM1308.05  | BELT PULLEY      | 33   | SM1308.33  | JIP              |
| 6    | SM1308.06  | LOCKING SCREW    | 34   | SM1308.34  | CAP SCREW        |
| 7    | SM1308.07  | BOLT             | 35   | SM1308.35  | CARRIAGE         |
| 8    | SM1308.08  | WASHER           | 37   | SM1308.37  | TIP              |
| 9    | SM1308.09  | SCREW            | 38   | B/6201-2RS | BEARING          |
| 10   | SM1308.10  | WASHER           | 39   | SM1308.39  | TAILSTOCK        |
| 11   | SM1308.11  | PROTECTING GUARD | 40   | SM1308.40  | NUT              |
| 12   | SM1308.12  | DRIVING BELT     | 41   | SM1308.41  | SCREW AXIS       |
| 13   | SM1308.13  | BELT PULLEY      | 42   | SM1308.42  | LOCKING SCREW    |
| 14   | SM1308.14  | MOTOR SCREW      | 43   | SM1308.43  | HANDWHEEL        |
| 15   | SM1308.15  | WASHER           | 53   | SM1308.53  | GUIDE PLATE      |
| 16   | SM1308.16  | LOCKING SCREW    | 54   | SM1308.54  | NUT              |
| 19   | B/6203-2RS | BEARING          | 59   | SM1308.59  | KNOB             |
| 20   | SM1308.20  | BEARING BLOCK    | 60   | SM1308.60  | GUIDE PLATE      |
| 22   | SM1308.22  | HANDLE           | 61   | SM1308.61  | NUT              |
| 23   | SM1308.23  | BEARING BLOCK    | 65   | SM1308.65  | SCREW FOR SWITCH |
| 24   | B/6204-2RS | BEARING          | 68   | SM1308.68  | PLATE            |
| 25   | SM1308.25  | WASHER           | 72   | SM1308.72  | MOTOR            |
| 26   | SM1308.26  | BOLT             | 75   | SM1308.75  | CAP              |
| 27   | SM1308.27  | AXIS             | 76   | SM1308.76  | CAP              |
|      |            |                  |      |            |                  |