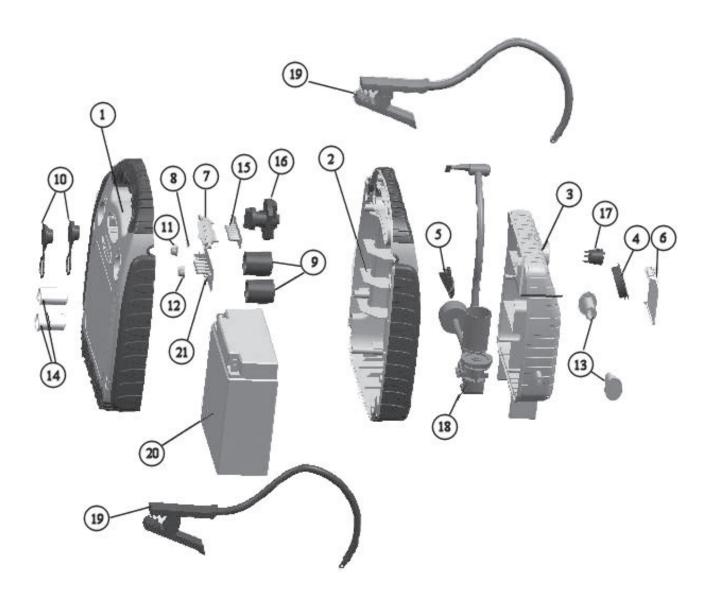

## Parts Information:

## RoadStart® Emergency Power Pack with Air Compressor 12V 900 Peak Amps Model No: RS1322HV

| Item | Part No.    | Description                 |
|------|-------------|-----------------------------|
| 1    | RS1312HV.01 | FRONT CASE                  |
| 2    | RS1312HV.02 | BACK CASE                   |
| 3    | RS1322HV.03 | PUMP CASE                   |
| 4    | RS1322HV.04 | PUMP GAUGE COVER            |
| 5    | RS1322HV.05 | FIXING COVER FOR PUMP       |
| 6    | RS1322HV.06 | STORAGE DOOR                |
| 7    | RS1312HV.07 | REFLECTOR                   |
| 8    | RS1312HV.08 | LIGHT COVER                 |
| 9    | RS1312HV.09 | FIXING COVER FOR SOCKET     |
| 10   | RS1312HV.10 | WATERPROOF COVER FOR SWITCH |
| 11   | RS1312HV.11 | LIGHT BUTTON                |
| 12   | RS1312HV.12 | TEST BUTTON                 |

| Item | Part No.     | Description                     |
|------|--------------|---------------------------------|
| 13   | RS1312HV.13  | CLAMP HOLDER                    |
| 14   | RS1312HV.14  | SOCKET 12V 15A                  |
| 15   | RS1312HV.15  | LED ASSY                        |
| 16   | RS1312HV.16  | SAFETY SWITCH                   |
| 17   | RS1322HV.17  | PUMP SWITCH                     |
| 18   | RS1322HV.18  | AIR COMPRESSOR                  |
| 19   | RS1312HV.19A | CABLE (POSITIVE) ASSY inc CLAMP |
|      | RS1312HV.19B | CABLE (NEGATIVE) ASSY inc CLAMP |
| 20   | RS1312HV.20  | BATTERY 12V 17AH                |
| 21   | RS1312HV.21  | PCB ASSY                        |
|      | RS1312HV.C   | MAIN CHARGER 12V 800mA          |